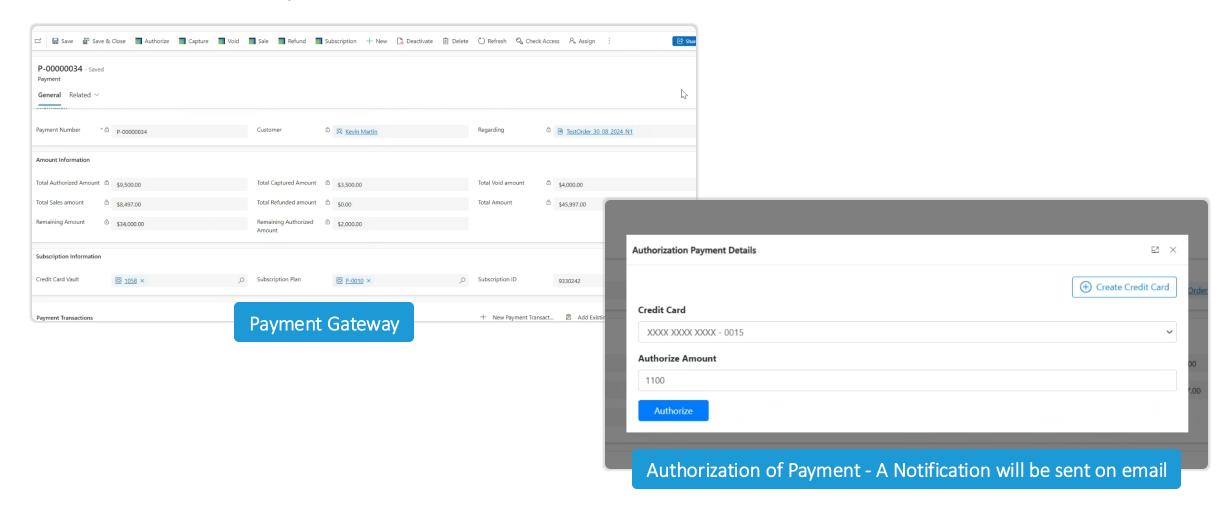

Use Case: The customer pays 50% at order confirmation and the remaining 50% after shipment. The final payment is authorized from the backend before collection. Payment milestones and order history are automatically updated in D365 CE with full transaction visibility.