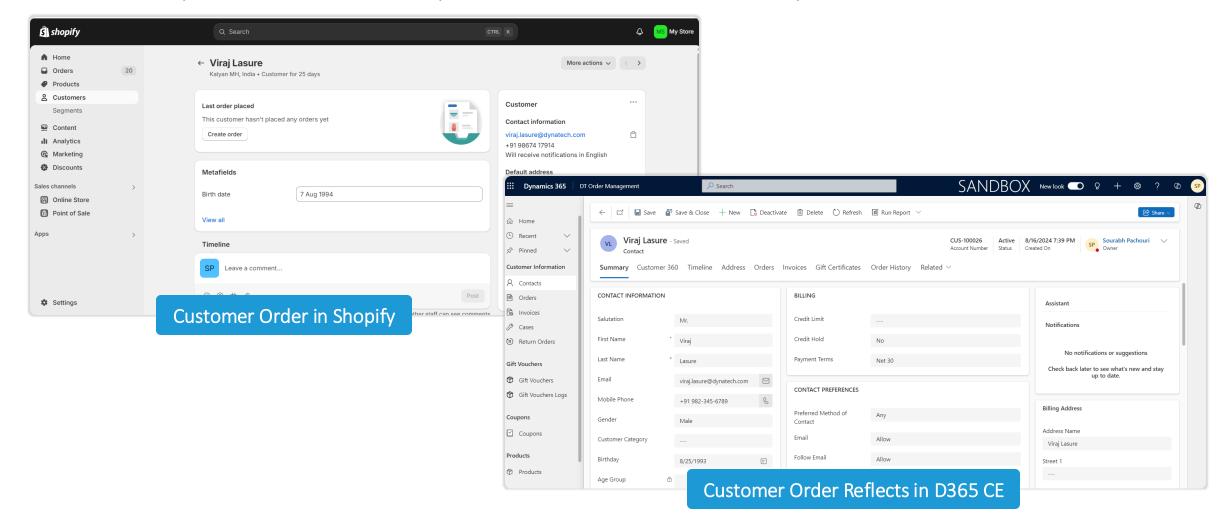

# Dynamics 365 API Solution

When a customer orders via Shopify or Magento, it syncs with D365 CE using our API integration. Similarly, in-store purchases in D365 CE are updated on the e-commerce platform. This real-time, bidirectional sync ensures accurate data across channels.

When an order is created in D365 CE, users can view the full summary and select shipping options from UPS or FedEx via API integration. This streamlines shipping with carrier options, price comparisons, and delivery estimates in one place.

Use Case: The customer pays 50% at order confirmation and the remaining 50% after shipment. The final payment is authorized from the backend before collection. Payment milestones and order history are automatically updated in D365 CE with full transaction visibility.