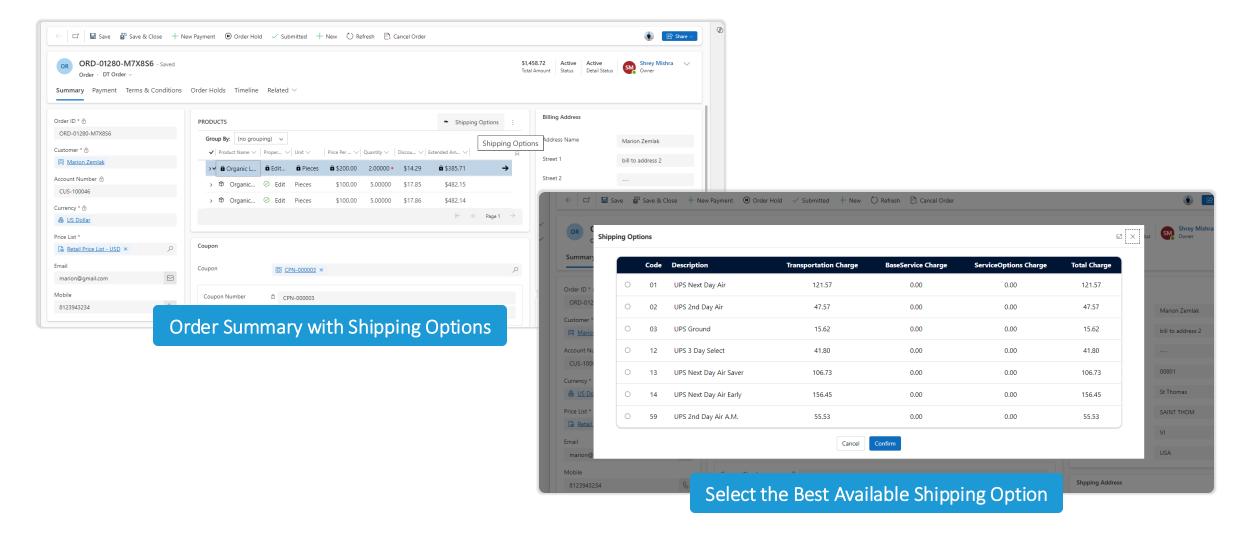

When an order is created in D365 CE, users can view the full summary and select shipping options from UPS or FedEx via API integration. This streamlines shipping with carrier options, price comparisons, and delivery estimates in one place.