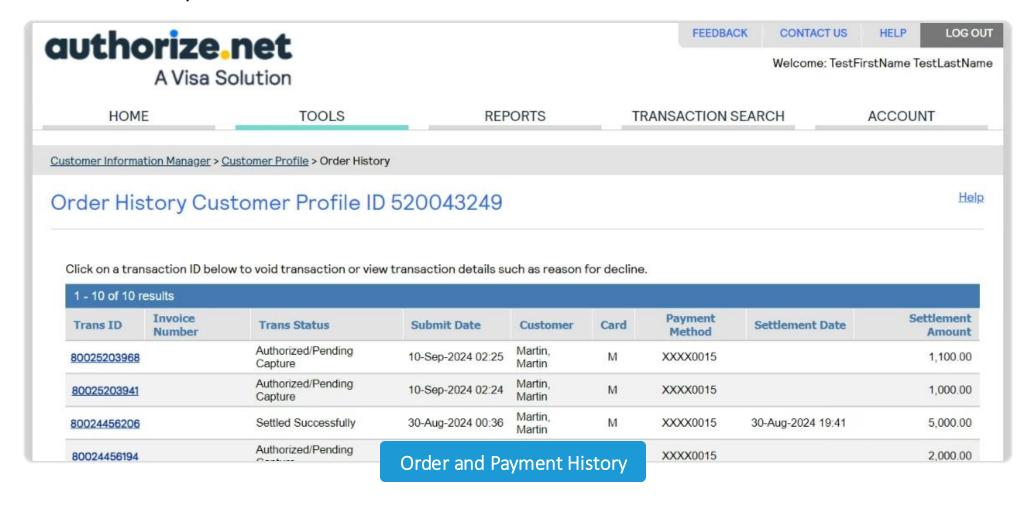

Use Case: The customer pays 50% at order confirmation and the remaining 50% after shipment. The final payment is authorized from the backend before collection. Payment milestones and order history are automatically updated in D365 CE with full transaction visibility.