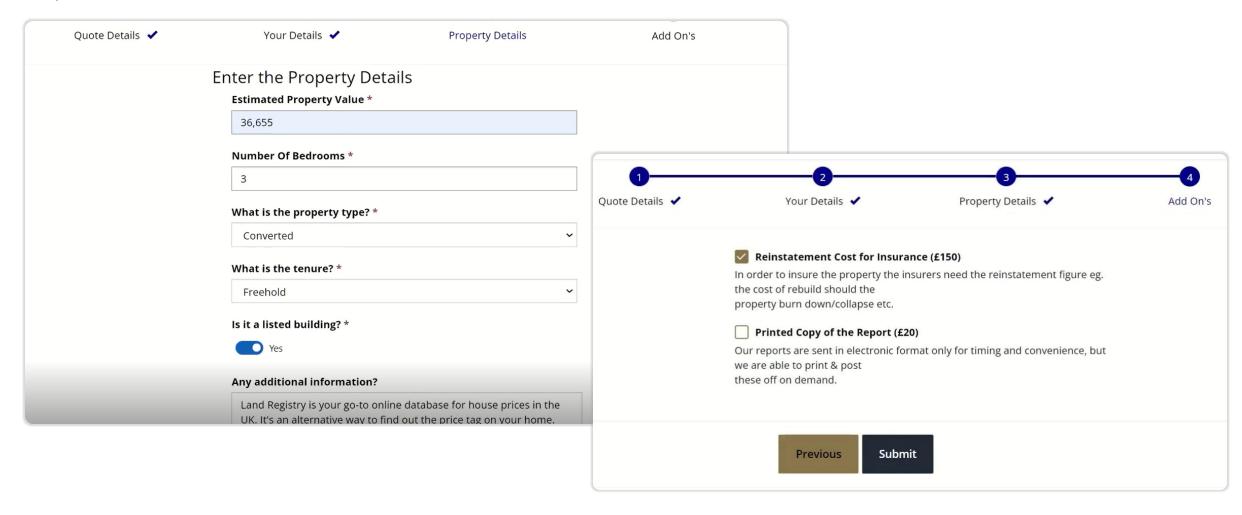

**Real-Time** Intelligence

Power
Automate
Integration of
DocuSign with D365
CRM

New customers can quickly create an instant quote for his required purpose.

The customers would be navigated to this page where the customers can select the form types for creating the quote.

The customer needs to add all the required details like their contact details, and personal details.

The customer needs to add all the required details like their property details, and, they can add the add-ons as per their requirements