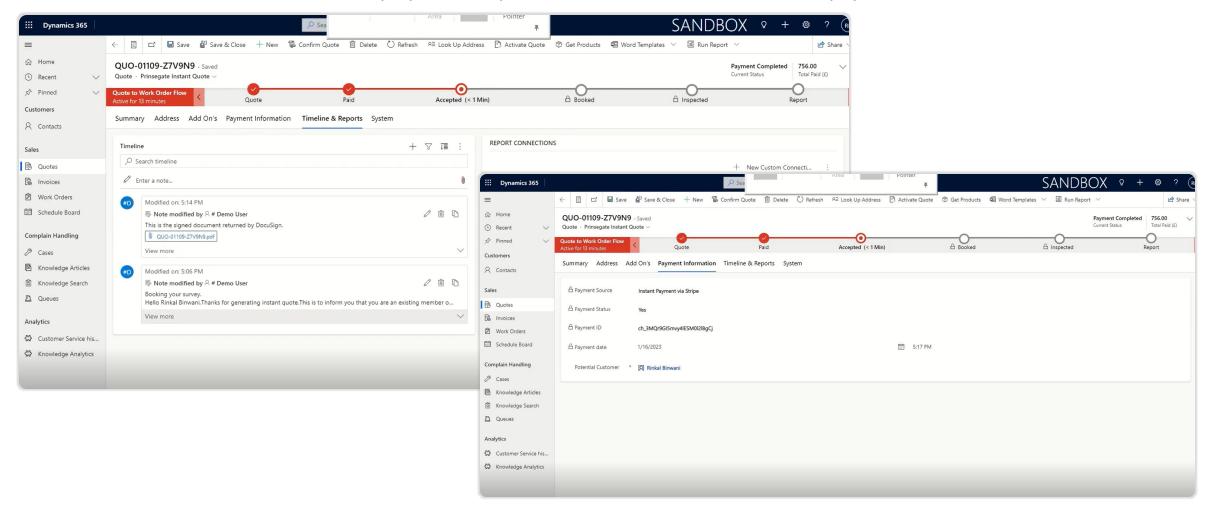

A new quote would be created in D365, and we can review the details of the quote, like the survey details, customer details, and pricing calculation. Agent details can also be added if required.

Additional add-ons, fees can also be added to the quotation, and this will be added to the final pricing calculation.

Here all the email conversations are displayed with quote send to the customer and the payment confirmation details.

Since the payment is completed a work order would be created in the system.

Want to know more?