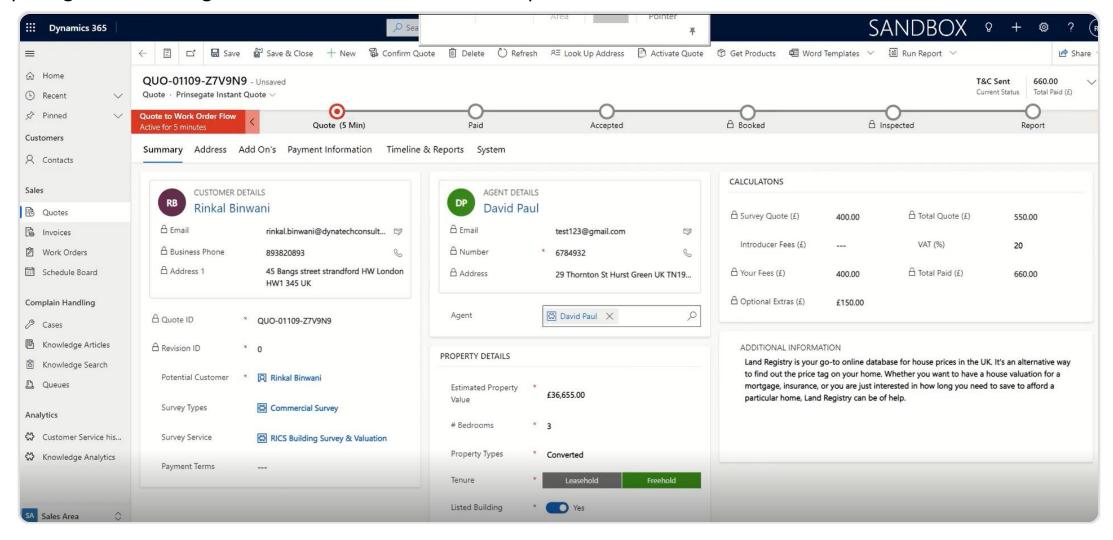

Once the quote is generated the summary page will display all the filled information with the total amount to be paid and review these details.

Customer would receive an email with the login credentials for setting up the account with a new password.

A new quote would be created in D365, and we can review the details of the quote, like the survey details, customer details, and pricing calculation. Agent details can also be added if required.

Additional add-ons, fees can also be added to the quotation, and this will be added to the final pricing calculation.