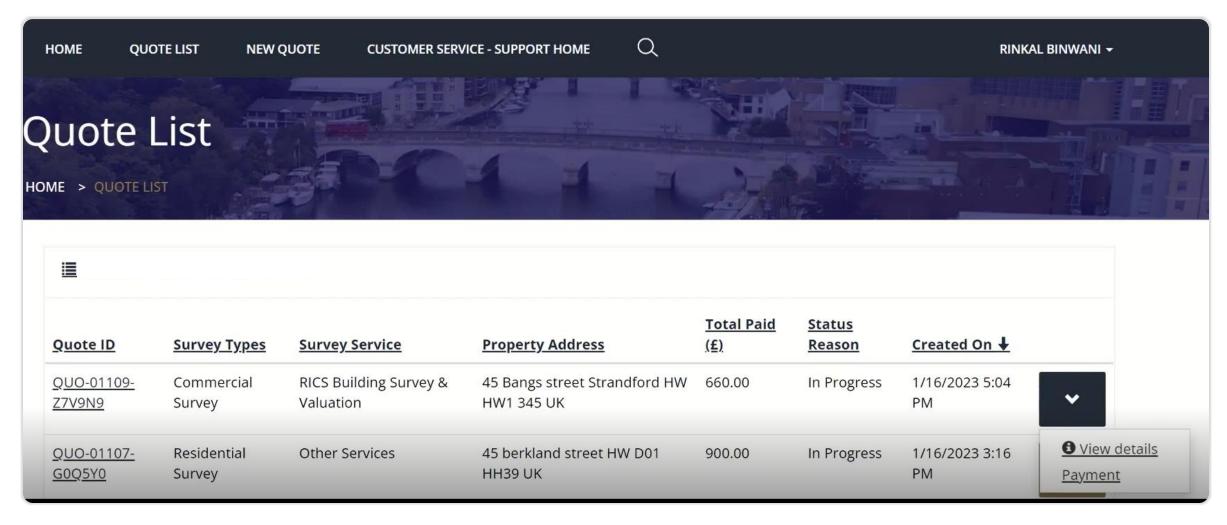

Users can now sign in with their login details in this portal.

After login, the customer can review the quote lists and its details and the payment link for doing the payment.

The customer can review the quote details which are filled.

Now in the next step the payment is pending so now the customer can proceed with the payment from the portal itself.

Here the customer can select the quote, and a payment link would appear for doing the payment.