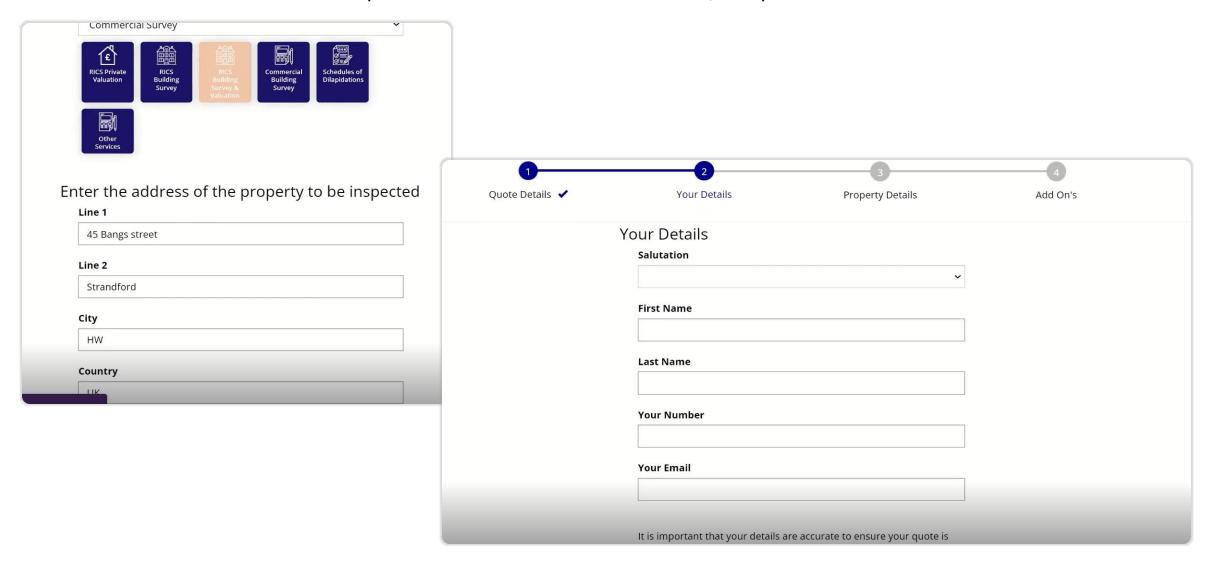

The customer needs to add all the required details like their contact details, and personal details.

The customer needs to add all the required details like their property details, and, they can add the add-ons as per their requirements