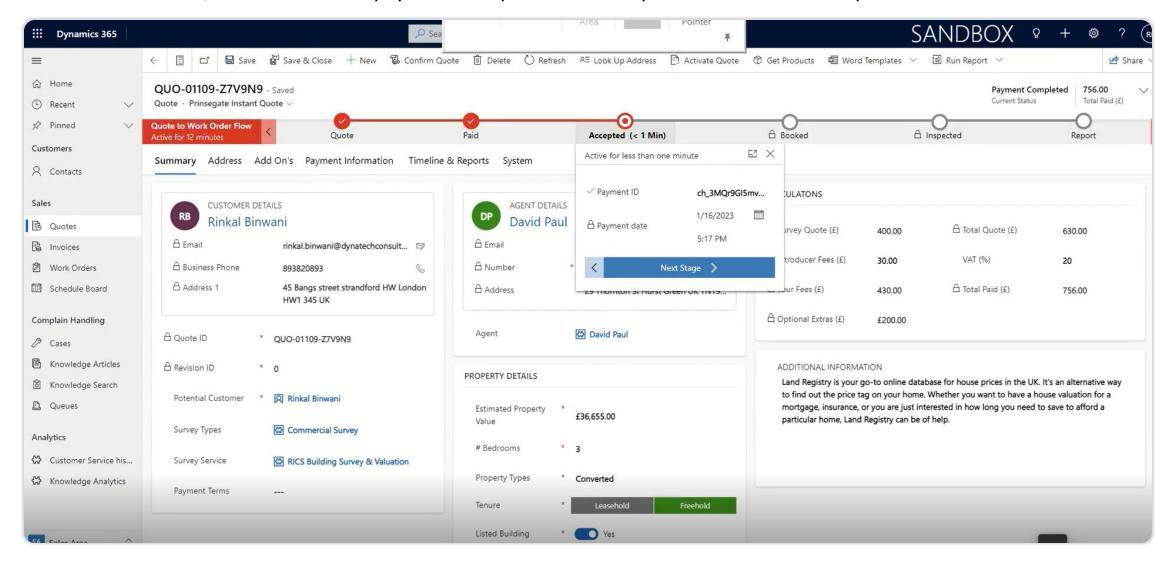

Here, the customer can choose from multiple payment options, such as Stripe, Bank Transfer, and Pay Later, by adding all the required information.

Thank you message once the payment is done.

Now in the D365 CRM, the status shows payment completed and can proceed to the next steps.

Here all the email conversations are displayed with quote send to the customer and the payment confirmation details.

Since the payment is completed a work order would be created in the system.

Want to know more?