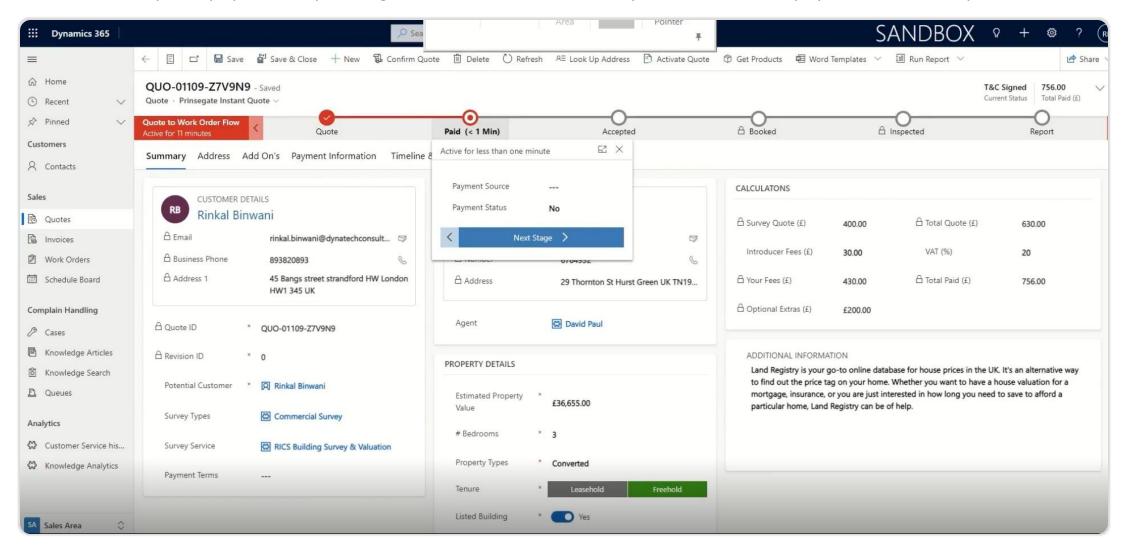

A new quote would be created in D365, and we can review the details of the quote, like the survey details, customer details, and pricing calculation. Agent details can also be added if required.

Additional add-ons, fees can also be added to the quotation, and this will be added to the final pricing calculation.

Now in the next step the payment is pending so now the customer can proceed with the payment from the portal itself.

Here the customer can select the quote, and a payment link would appear for doing the payment.

Here, the customer can choose from multiple payment options, such as Stripe, Bank Transfer, and Pay Later, by adding all the required information.

Thank you message once the payment is done.

Now in the D365 CRM, the status shows payment completed and can proceed to the next steps.