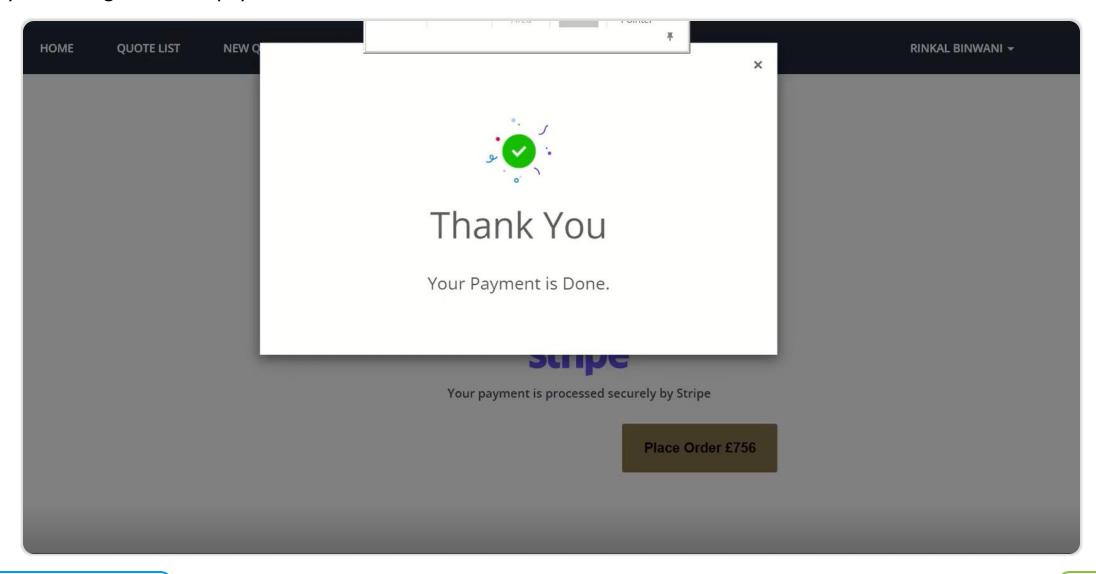

Here, the customer can choose from multiple payment options, such as Stripe, Bank Transfer, and Pay Later, by adding all the required information.

Thank you message once the payment is done.

Now in the D365 CRM, the status shows payment completed and can proceed to the next steps.