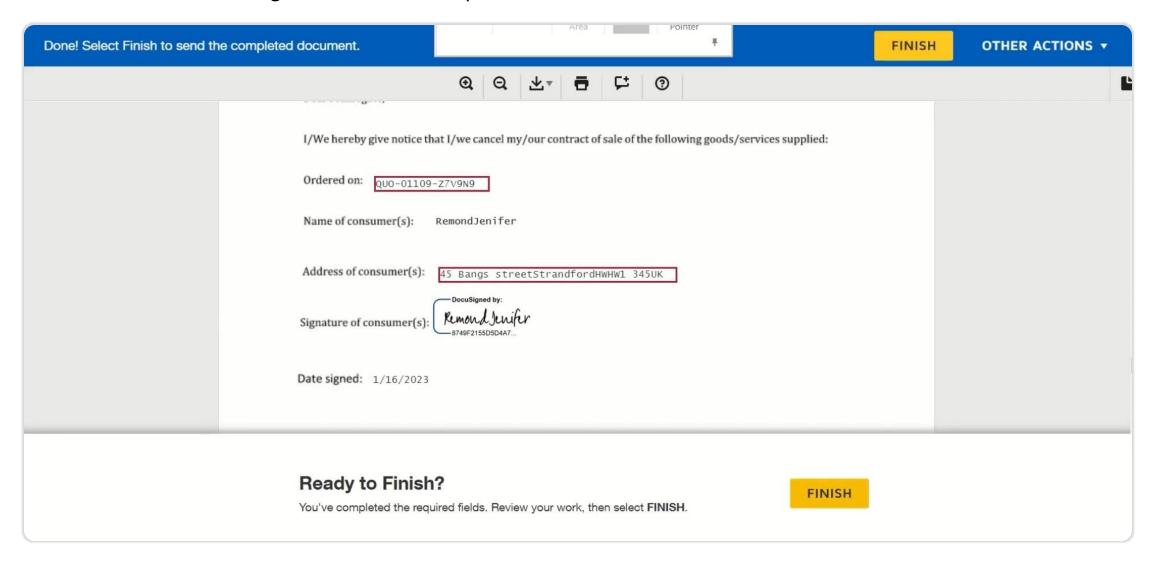

Since the quote is created, the customer would receive an email regarding the terms and conditions to be signed by DocuSign.

Customer can now add their signature wherever required.

Once the signatures are added to the document, the customer can click finish, and a finished signing message will pop up.