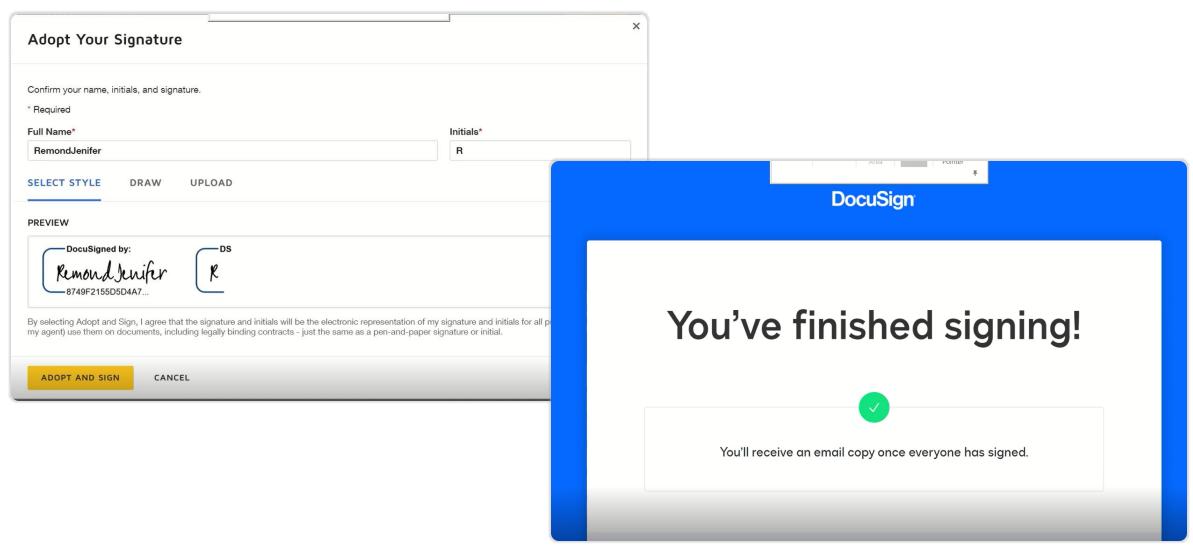

Since the quote is created, the customer would receive an email regarding the terms and conditions to be signed by DocuSign.

Customer can now add their signature wherever required.

Once the signatures are added to the document, the customer can click finish, and a finished signing message will pop up.