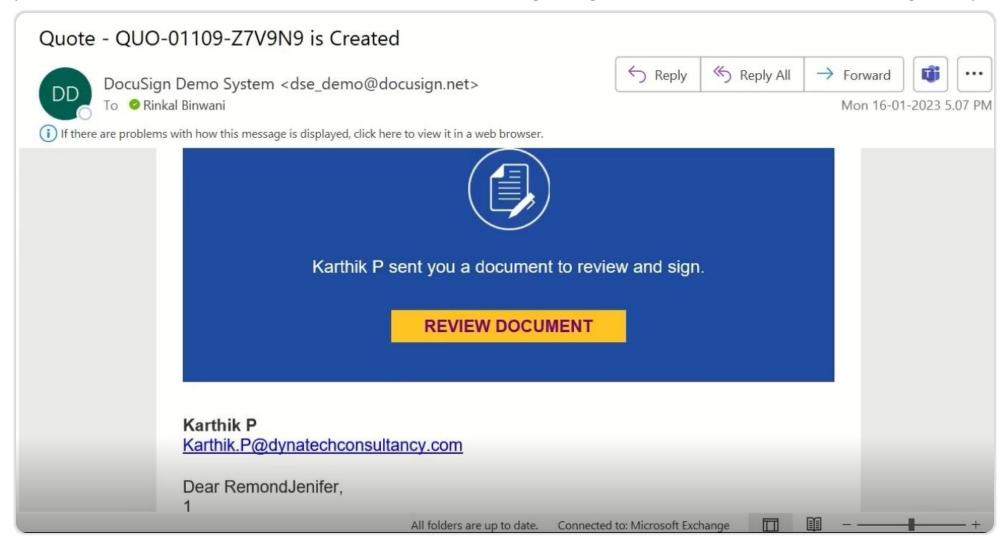

Since the quote is created, the customer would receive an email regarding the terms and conditions to be signed by DocuSign.

Customer can now add their signature wherever required.

Once the signatures are added to the document, the customer can click finish, and a finished signing message will pop up.