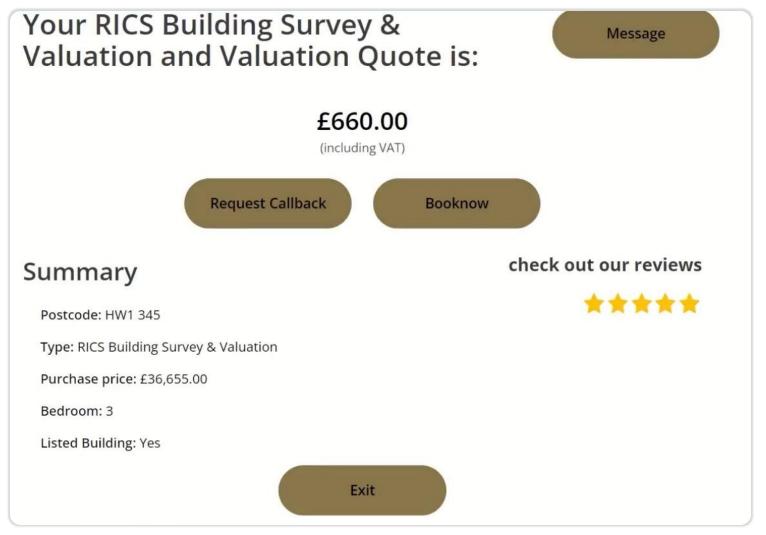

Once the quote is generated the summary page will display all the filled information with the total amount to be paid and review these details.

Customer would receive an email with the login credentials for setting up the account with a new password.