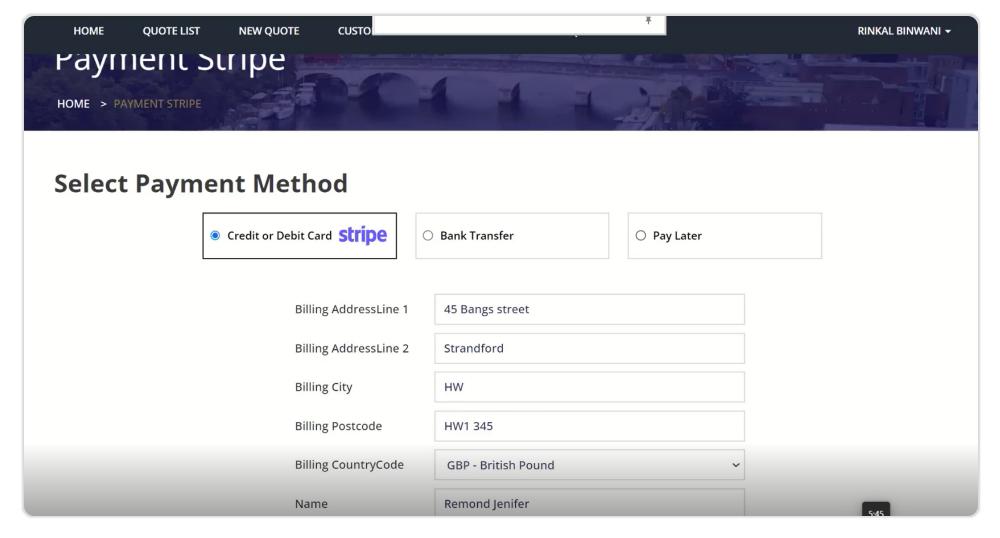

Here, the customer can choose from multiple payment options, such as Stripe, Bank Transfer, and Pay Later, by adding all the required information.

Thank you message once the payment is done.

Now in the D365 CRM, the status shows payment completed and can proceed to the next steps.