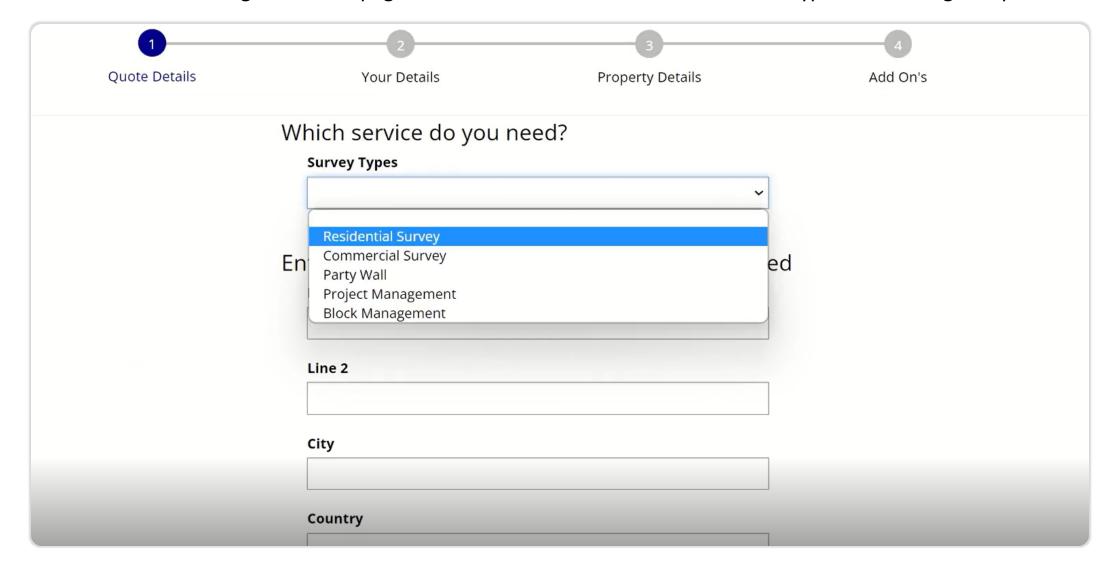

**Real-Time** Intelligence

Power
Automate
Integration of
DocuSign with D365
CRM

New customers can quickly create an instant quote for his required purpose.

The customers would be navigated to this page where the customers can select the form types for creating the quote.