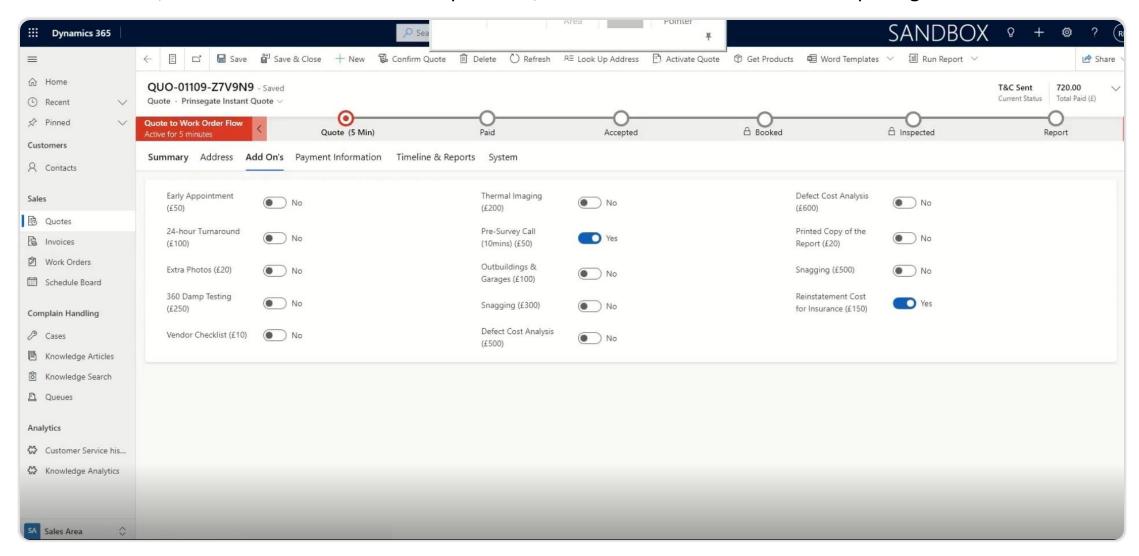

The customer needs to add all the required details like their contact details, and personal details.

The customer needs to add all the required details like their property details, and, they can add the add-ons as per their requirements

A new quote would be created in D365, and we can review the details of the quote, like the survey details, customer details, and pricing calculation. Agent details can also be added if required.

Additional add-ons, fees can also be added to the quotation, and this will be added to the final pricing calculation.