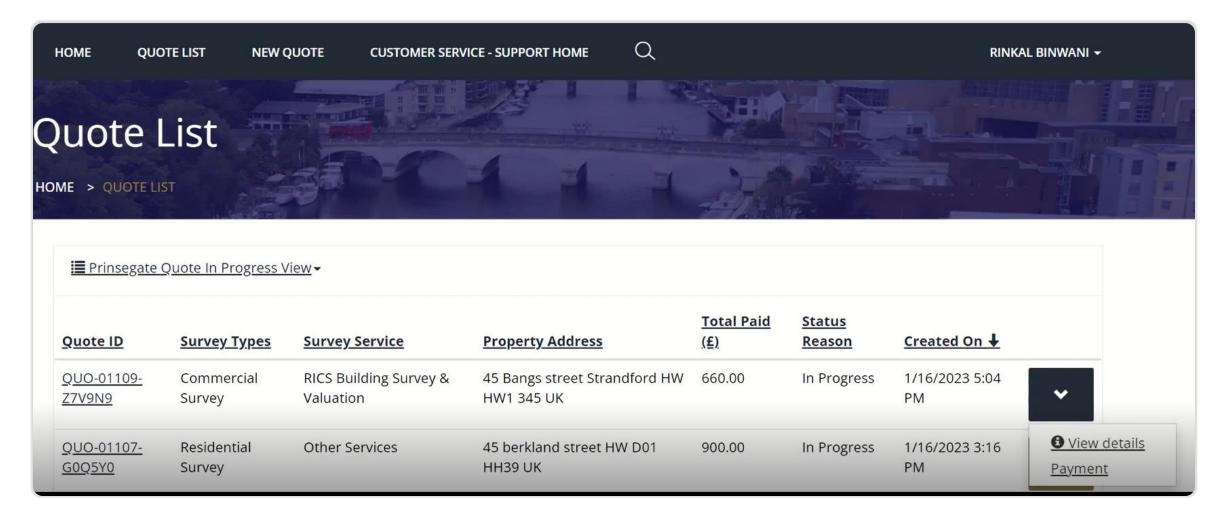

Users can now sign in with their login details in this portal.

After login, the customer can review the quote lists and its details and the payment link for doing the payment.

The customer can review the quote details which are filled.

Now in the next step the payment is pending so now the customer can proceed with the payment from the portal itself.

Here the customer can select the quote, and a payment link would appear for doing the payment.