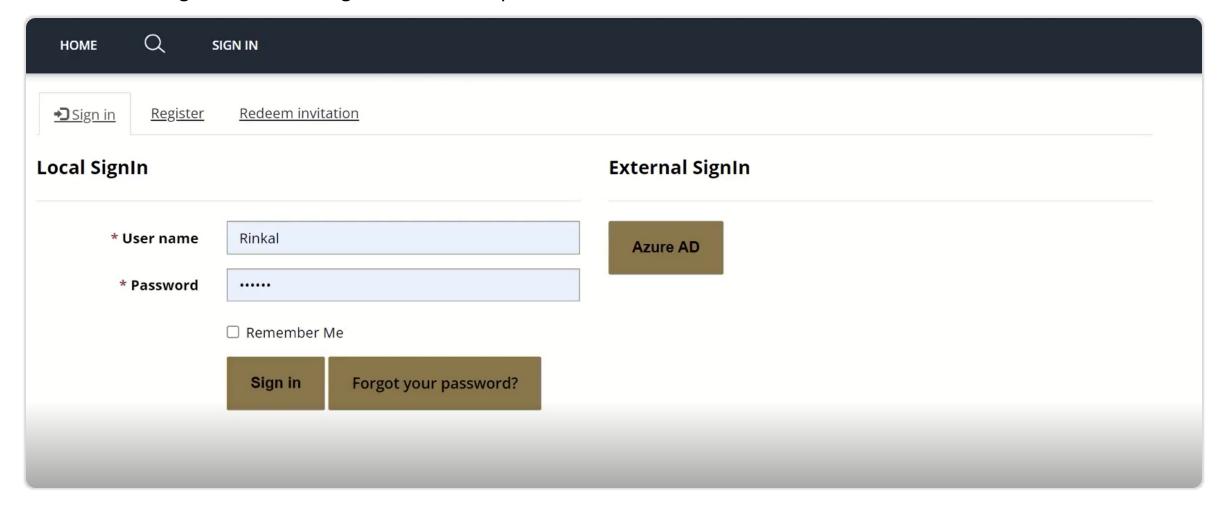

## Booking your survey.

Hello Rinkal Binwani,

Thanks for generating instant quote.

This is to inform you that you are an existing member of

Please sign in with your credentials using this link: Login or reset your password using this link: Forgot Password

Users can now sign in with their login details in this portal.

After login, the customer can review the quote lists and its details and the payment link for doing the payment.

The customer can review the quote details which are filled.