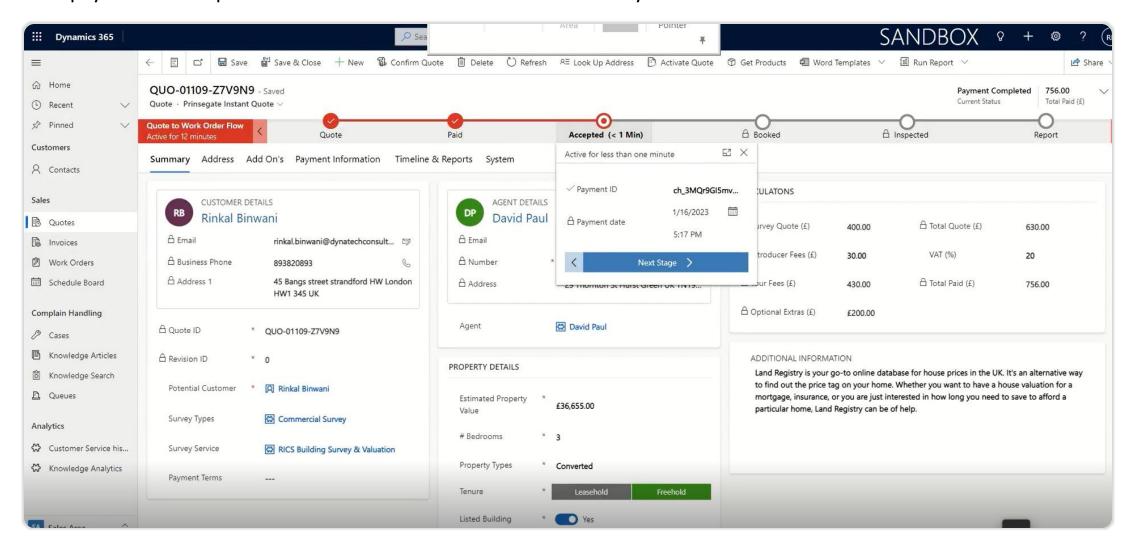

A new quote would be created in D365, and we can review the details of the quote, like the survey details, customer details, and pricing calculation. Agent details can also be added if required.

Additional add-ons, fees can also be added to the quotation, and this will be added to the final pricing calculation.

Here, the customer can choose from multiple payment options, such as Stripe, Bank Transfer, and Pay Later, by adding all the required information.

Thank you message once the payment is done.

Now in the D365 CRM, the status shows payment completed and can proceed to the next steps.