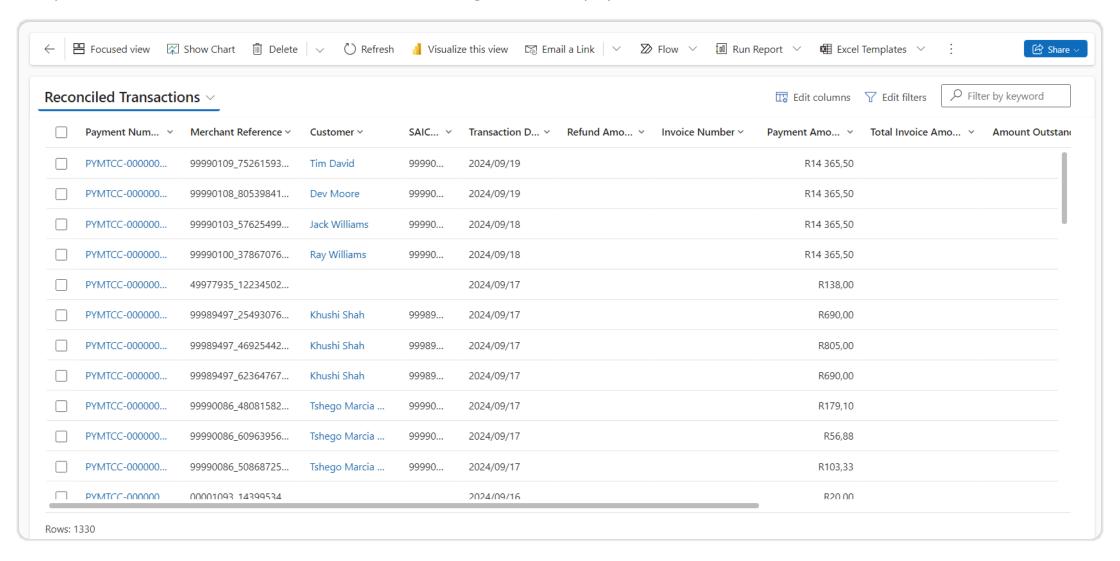

When a member completes a payment through the portal, the transaction details are automatically updated in the CRM system.

The tool provides a reconciled view of customers, along with their payment details and order IDs.