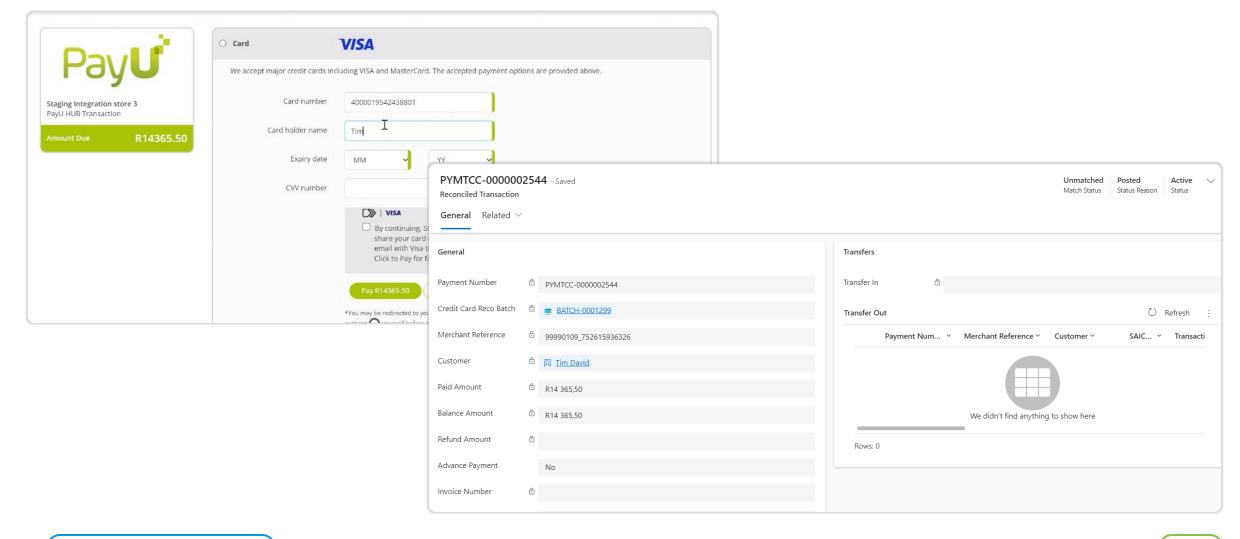

When a member completes a payment through the portal, the transaction details are automatically updated in the CRM system.

The tool provides a reconciled view of customers, along with their payment details and order IDs.

The member tool lets you save customer cards as well as shipping details for future orders. All sensitive data remains hidden through token generation.

With real-time updates, the tool provides managers with a customizable dashboard that displays all ongoing and completed surveys, along with a status-wise assessment chart for quick insights.