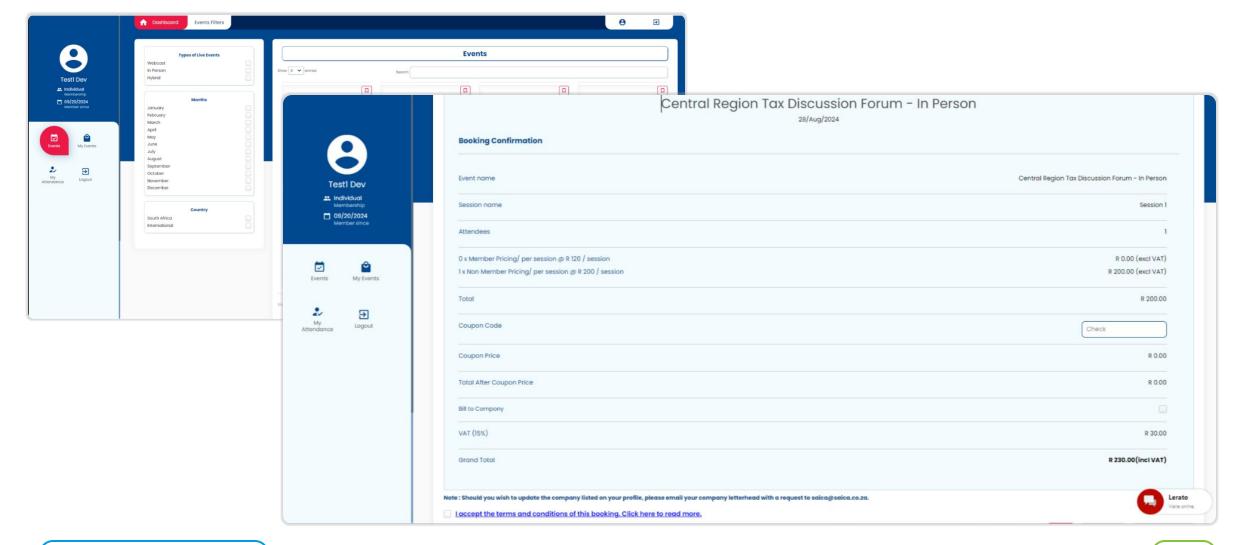

The member portal lets you create and manage a variety of events, including workshops, seminars, and more. It supports hosting online events, as well as managing in-person and hybrid events seamlessly.