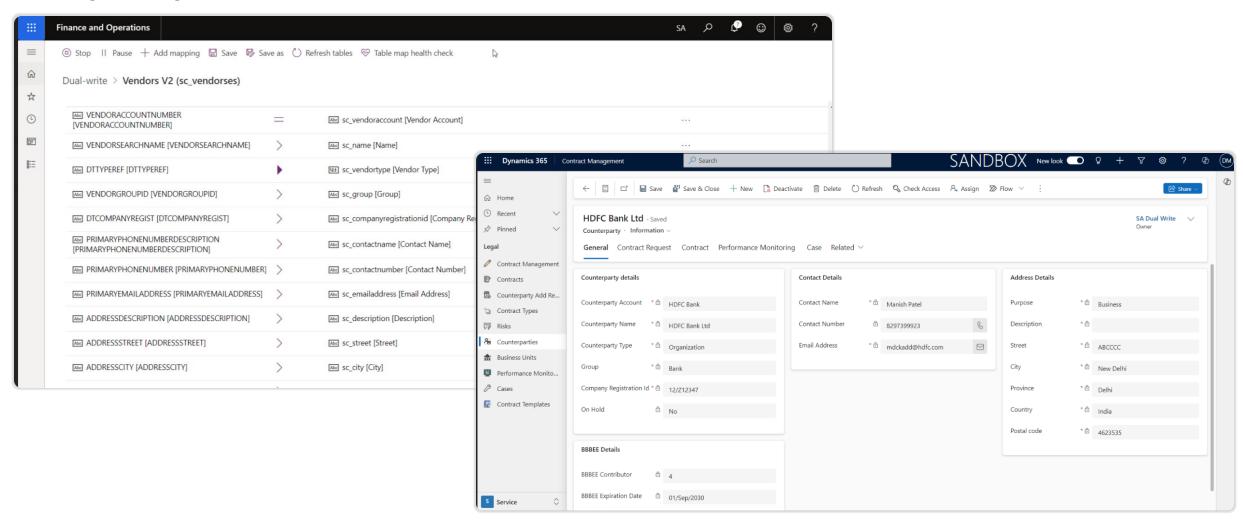

# Membership Information Management

Once a member completes the application form, they gain immediate access to their personalized dashboard in the member portal. All submitted details are seamlessly synchronized with the company's CRM database.

When a member completes a payment through the portal, the transaction details are automatically updated in the CRM system.

The tool provides a reconciled view of customers, along with their payment details and order IDs.