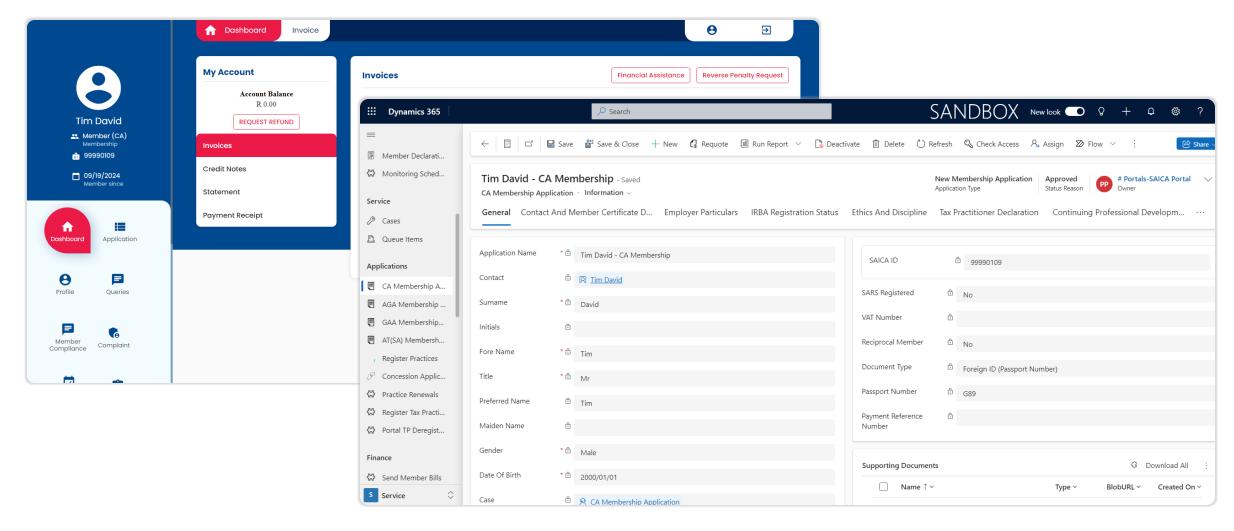

# Membership Information Management

Once a member completes the application form, they gain immediate access to their personalized dashboard in the member portal. All submitted details are seamlessly synchronized with the company's CRM database.