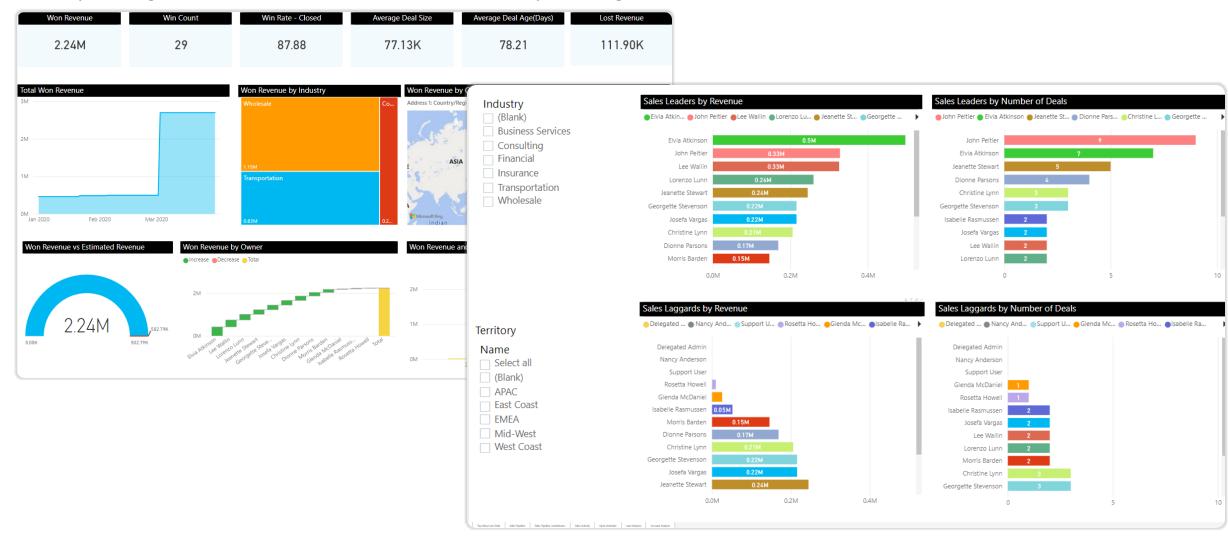

The member tool lets you save customer cards as well as shipping details for future orders. All sensitive data remains hidden through token generation.

With real-time updates, the tool provides managers with a customizable dashboard that displays all ongoing and completed surveys, along with a status-wise assessment chart for quick insights.