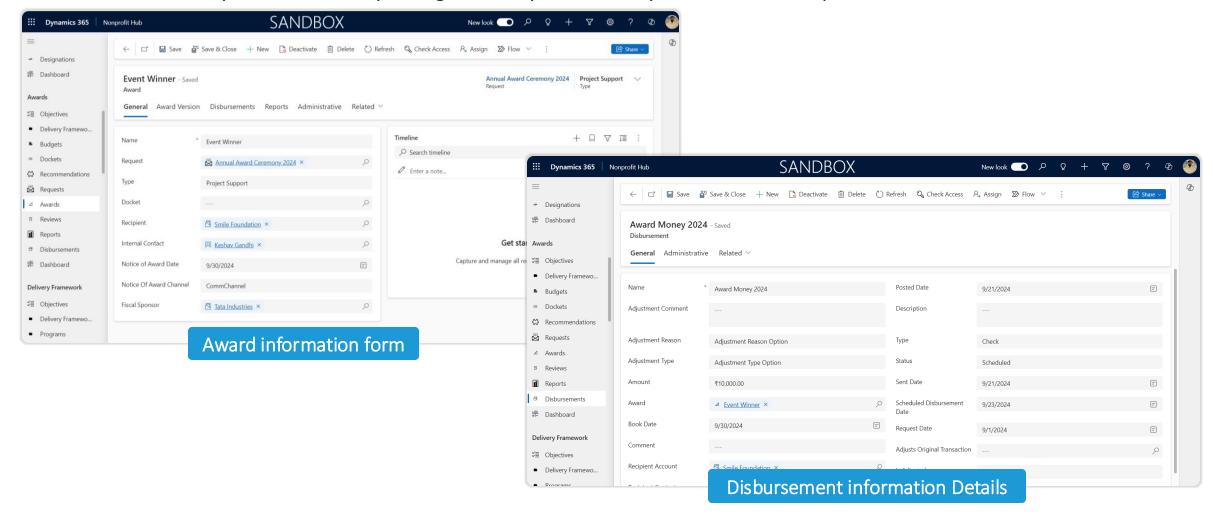

Award management in D365 CE streamlines the tracking and management of grants and recognitions, overseeing applications, distribution, and compliance, while improving efficiency and visibility across the entire process.