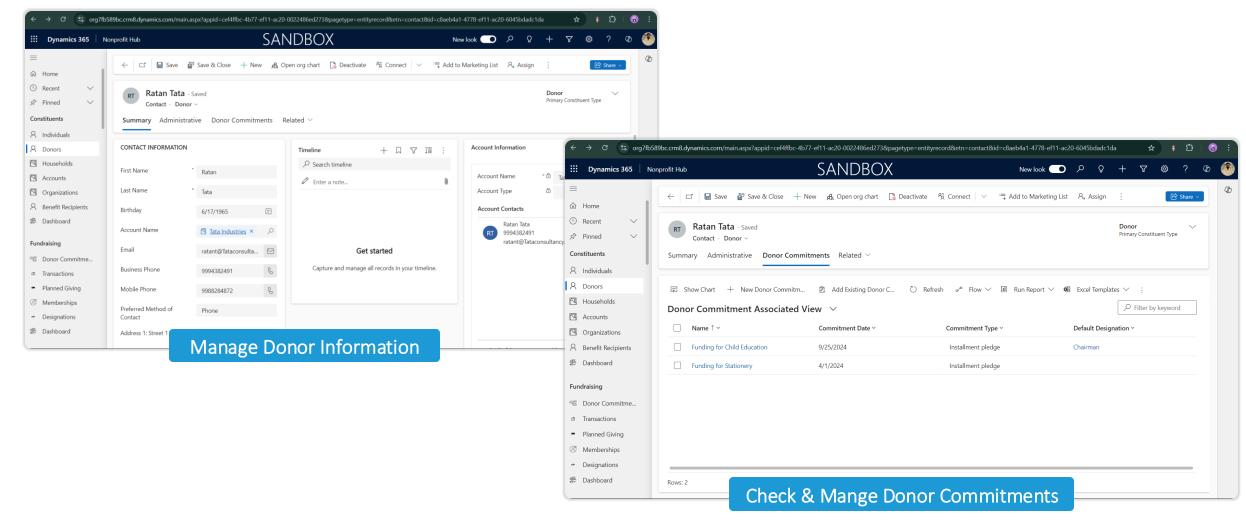

# Not-for-Profit Digital Accelerator

When a donor commits to a donation, the system allocates the funds based on the designated plan, whether in cash, goods, or services.

Donor management in D365 CE tracks relationships, donation history, and communications, enhancing fundraising efforts. It streamlines reporting, integrates with other systems, and allows users to manage donor info and commitments efficiently.

Constituent management in D365 CE helps non-profits manage relationships with donors, volunteers, and beneficiaries by tracking interactions, managing profiles, and analyzing engagement to improve outreach and strengthen connections.