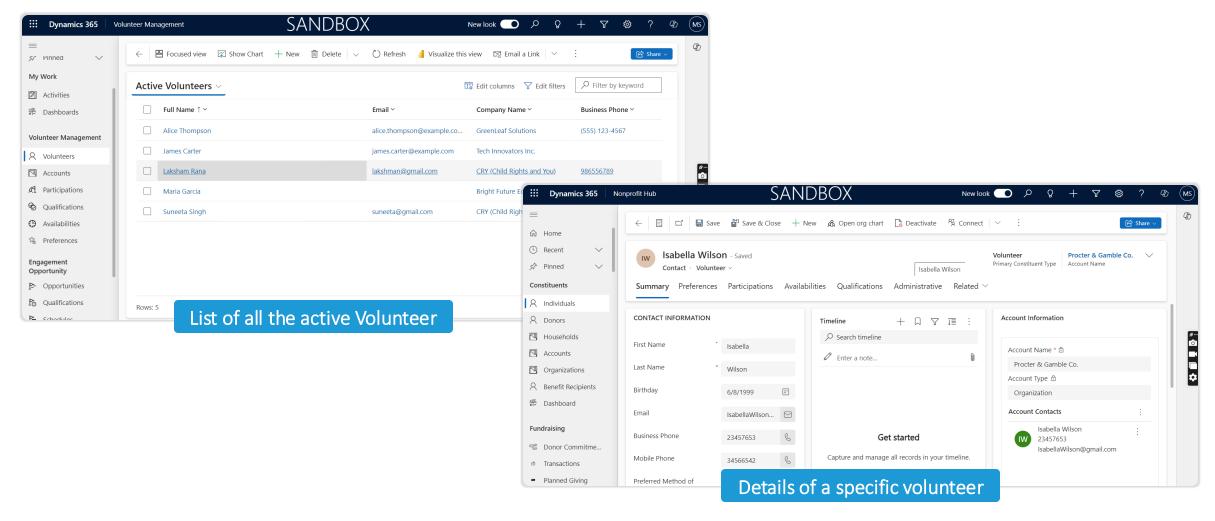

When a new volunteer is added in D365 CE, users can access a complete list of existing volunteers and view detailed information, including preferences, participation history, availability, and qualifications.