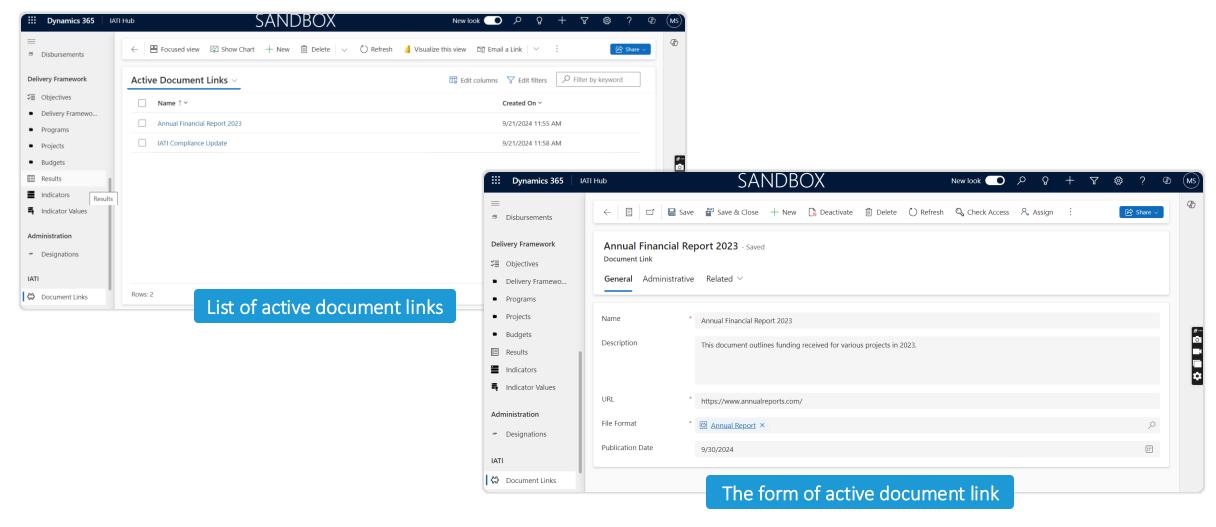

D365 CE enhances the International Aid Transparency Initiative (IATI) documentation processes for nonprofit organizations by streamlining data management, ensuring accurate reporting, and improving transparency.