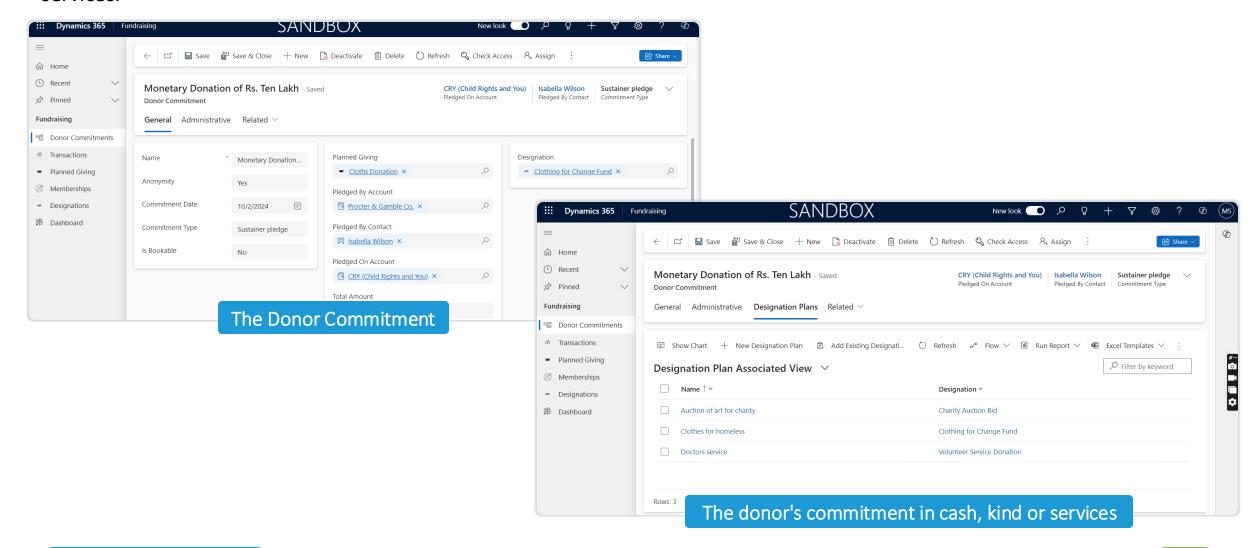

# Not-for-Profit Digital Accelerator

When a donor commits to a donation, the system allocates the funds based on the designated plan, whether in cash, goods, or services.

Donor management in D365 CE tracks relationships, donation history, and communications, enhancing fundraising efforts. It streamlines reporting, integrates with other systems, and allows users to manage donor info and commitments efficiently.