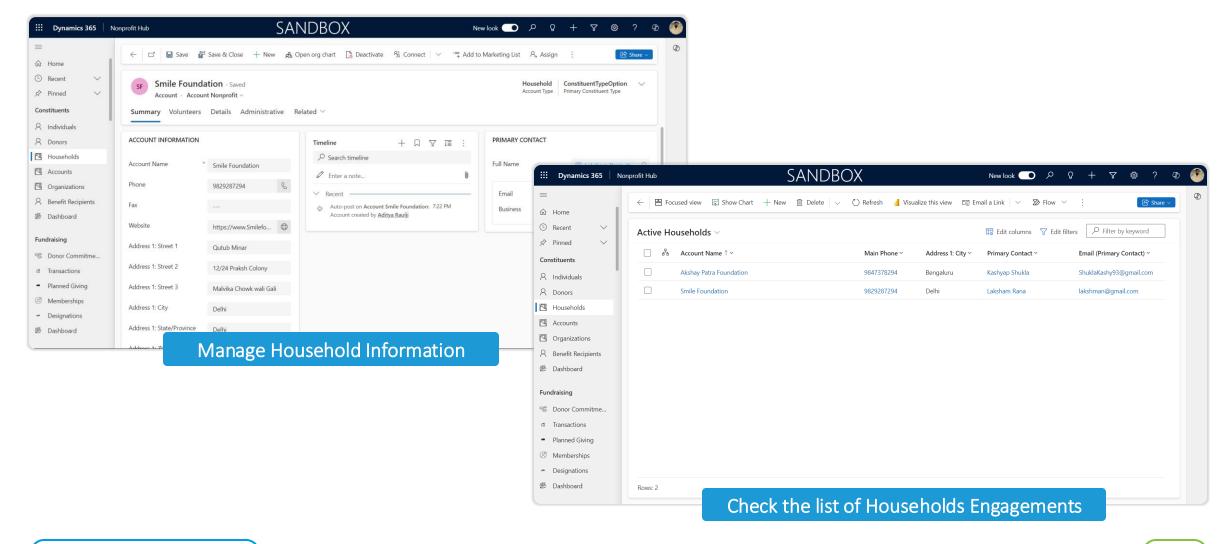

Constituent management in D365 CE helps non-profits manage relationships with donors, volunteers, and beneficiaries by tracking interactions, managing profiles, and analyzing engagement to improve outreach and strengthen connections.