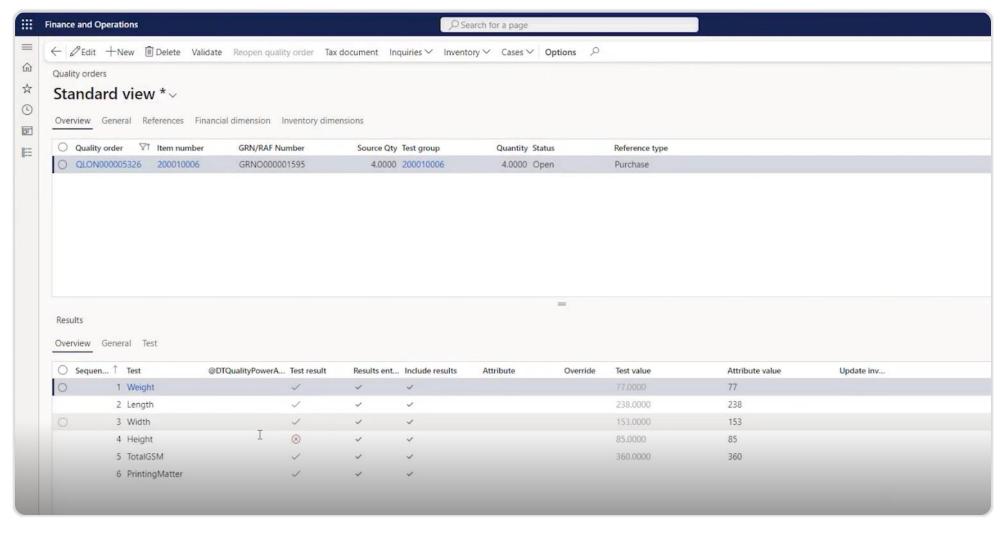

# Quality Control on Power Apps

This is a quality order form where all lists of orders are displayed. Once the order is selected all the test cases would be listed here. Now, the user can select all the tests, like weight, length, etc., and need to enter the results for all test cases. The quality order shows status as open and quality order for four units.

After the values are entered and confirmed, all the test results gets updated, and it shows whether the test results are passed or failed.

Now we can validate the test cases form the power app.

Here the user can also have an option to accept error and add a remark to accept the quality result if required and click on OK button.