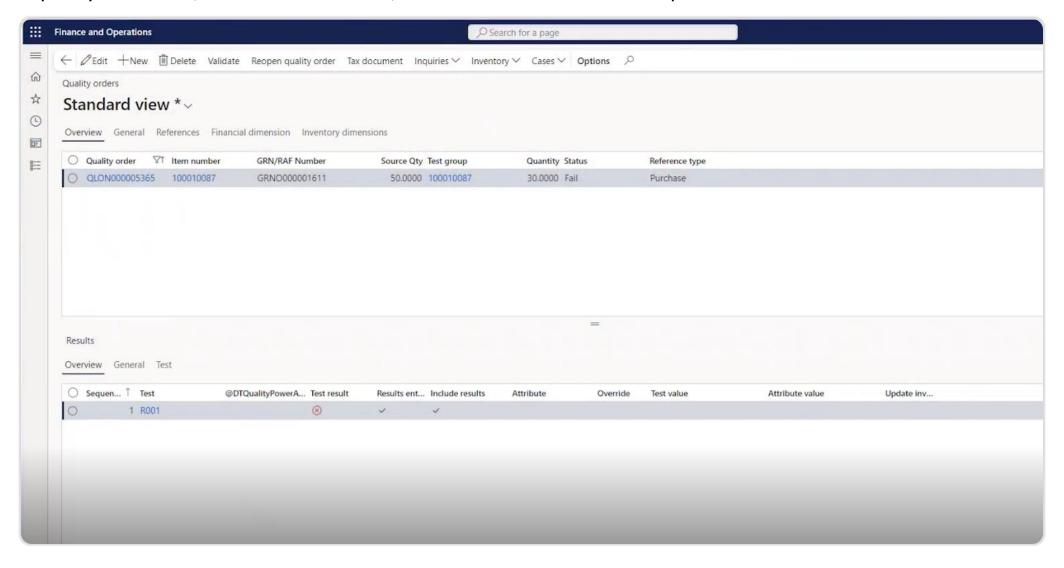

This screen shows if the quality order fails and is added to the Quarantine.

Once the quality order fails, the status shows fail, and the test results does not pass.

The users can also see the production insights details by integrating Power BI into their system and getting data in real-time.