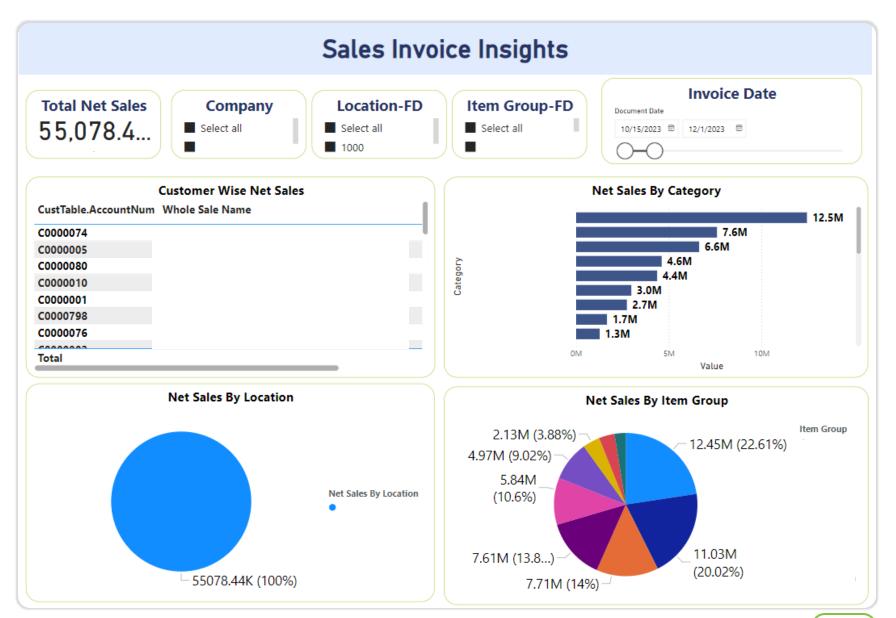

Similarly, users can also see the details of sales invoice insights by integrating Power BI into their system and getting data in real time.

Want to know more?