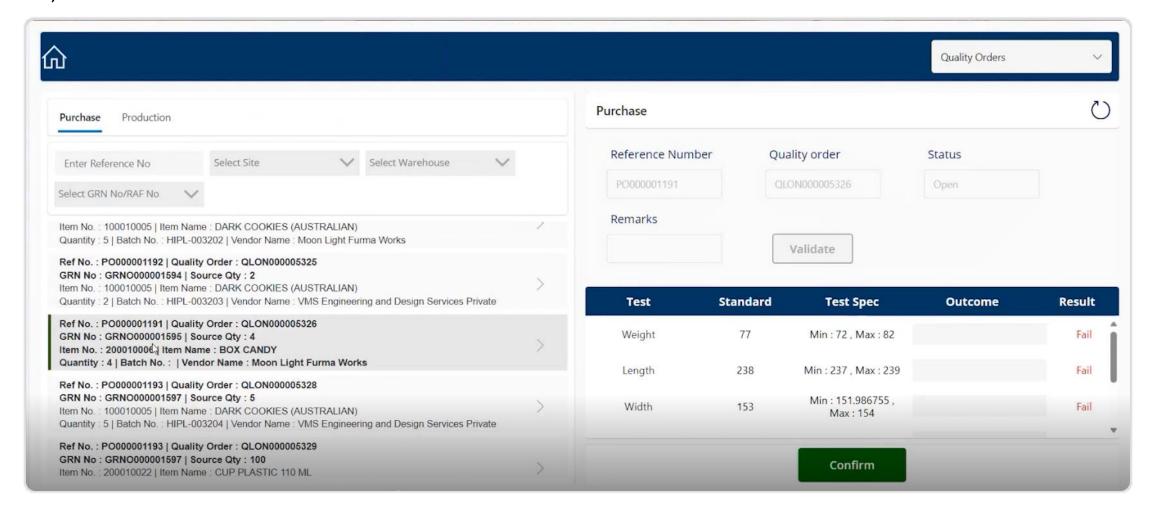

Now, the Purchase order is mentioned along with the GRN number and vendor name, as requested, and which can be customized. Once we select one order, all the test cases, like weight, length, and width, are listed and displayed on a single screen, and the outcome text box is also listed. From here the user can enter the outcomes for all the test cases.

After the values are entered and confirmed, all the test results gets updated, and it shows whether the test results are passed or failed.

Now we can validate the test cases form the power app.

Here the user can also have an option to accept error and add a remark to accept the quality result if required and click on OK button.