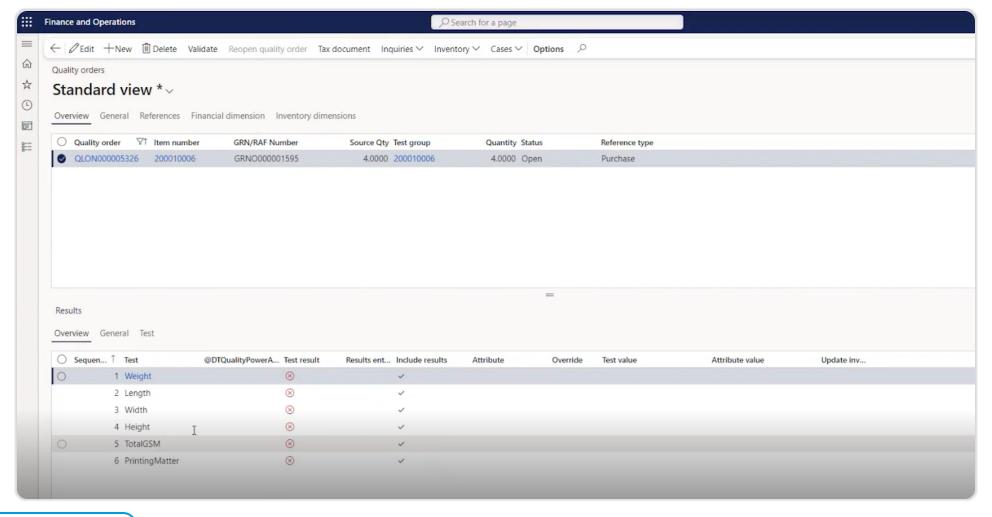

# Quality Control on Power Apps

This is a quality order form where all lists of orders are displayed. Once the order is selected all the test cases would be listed here. Now, the user can select all the tests, like weight, length, etc., and need to enter the results for all test cases. The quality order shows status as open and quality order for four units.

Now, the Purchase order is mentioned along with the GRN number and vendor name, as requested, and which can be customized. Once we select one order, all the test cases, like weight, length, and width, are listed and displayed on a single screen, and the outcome text box is also listed. From here the user can enter the outcomes for all the test cases.

After the values are entered and confirmed, all the test results gets updated, and it shows whether the test results are passed or failed.

Now we can validate the test cases form the power app.

Here the user can also have an option to accept error and add a remark to accept the quality result if required and click on OK button.