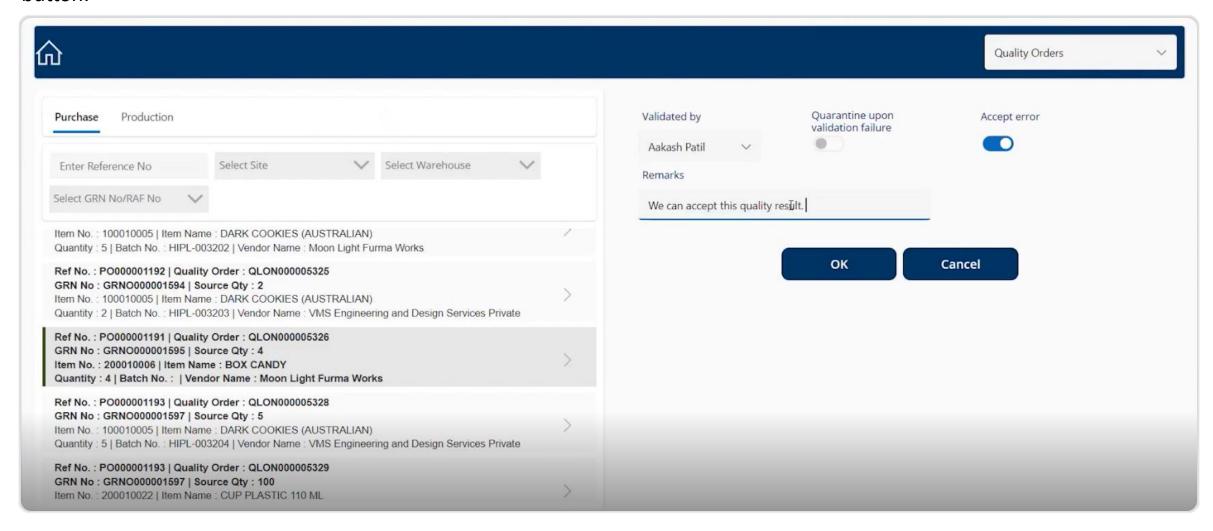

After the values are entered and confirmed, all the test results gets updated, and it shows whether the test results are passed or failed.

Now we can validate the test cases form the power app.

Here the user can also have an option to accept error and add a remark to accept the quality result if required and click on OK button.