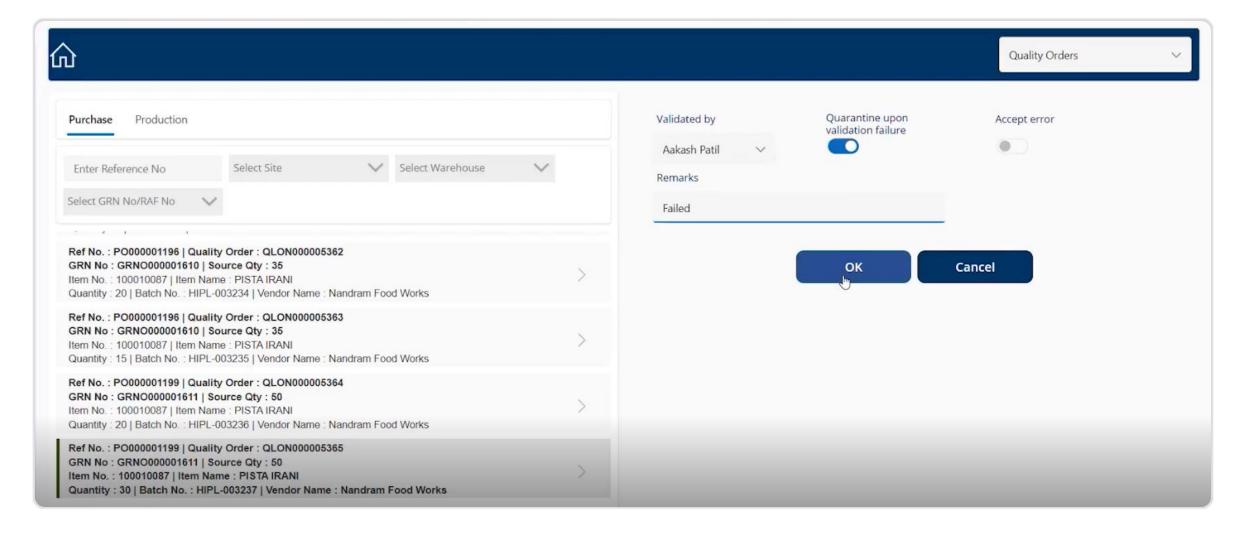

This screen shows if the quality order fails and is added to the Quarantine.

Once the quality order fails, the status shows fail, and the test results does not pass.

The users can also see the production insights details by integrating Power BI into their system and getting data in real-time.