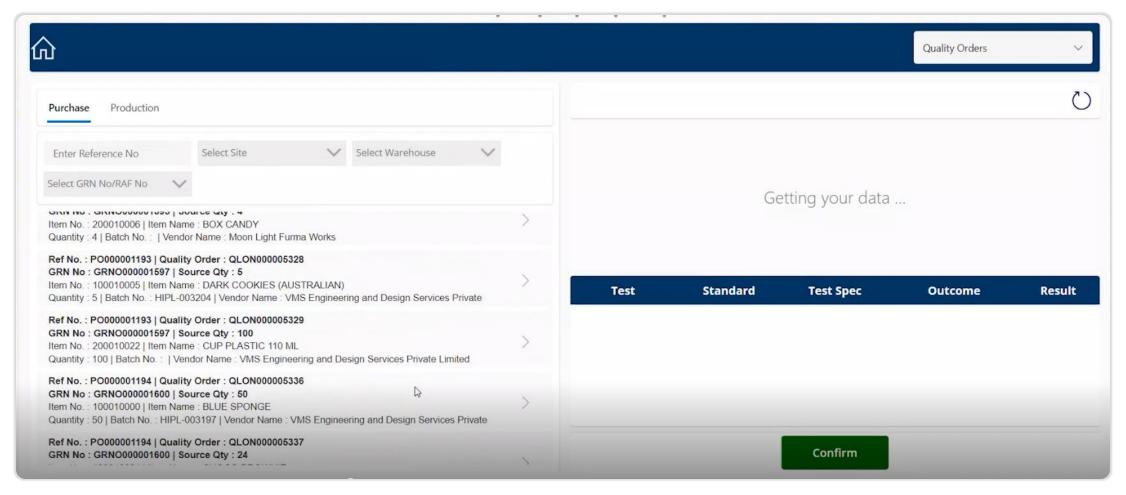

This is the Power App screen, and all the landing forms, such as Receipt, Quality Order, and Issue, are listed here. The user can now click on Quality Order for further processing.

This is the list of quality orders bifurcated under the Purchase and Production menu. So, whatever the quality order generated for the purchase will be listed in the purchase section. If I click on this production, it will list the quality order generated for the production order.

Now, the Purchase order is mentioned along with the GRN number and vendor name, as requested, and which can be customized. Once we select one order, all the test cases, like weight, length, and width, are listed and displayed on a single screen, and the outcome text box is also listed. From here the user can enter the outcomes for all the test cases.