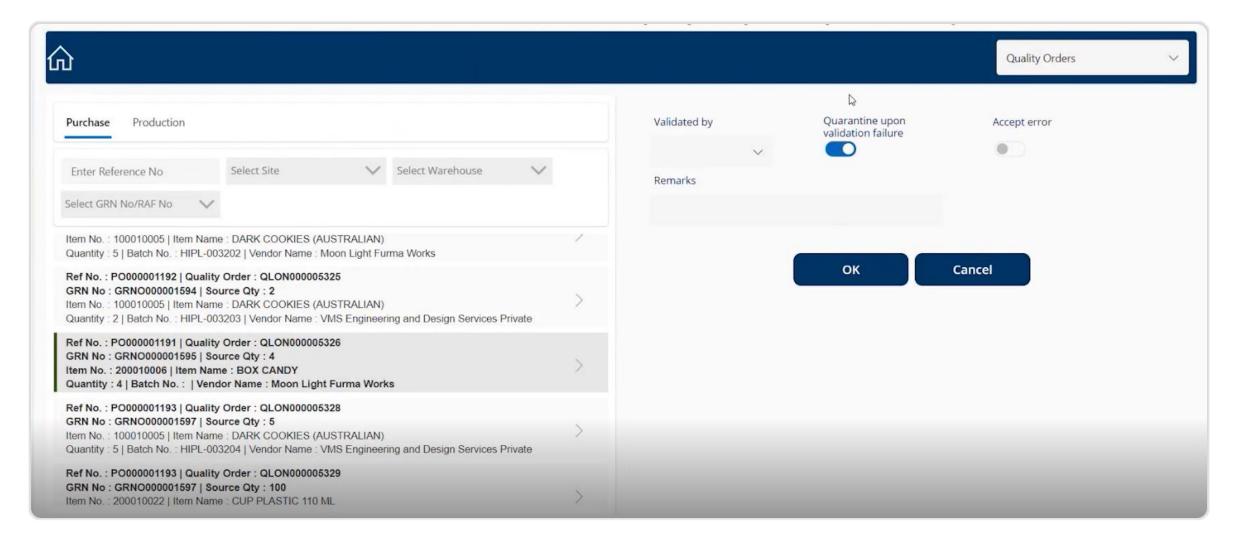

Now, the Purchase order is mentioned along with the GRN number and vendor name, as requested, and which can be customized. Once we select one order, all the test cases, like weight, length, and width, are listed and displayed on a single screen, and the outcome text box is also listed. From here the user can enter the outcomes for all the test cases.

After the values are entered and confirmed, all the test results gets updated, and it shows whether the test results are passed or failed.

Now we can validate the test cases form the power app.

Here the user can also have an option to accept error and add a remark to accept the quality result if required and click on OK button.