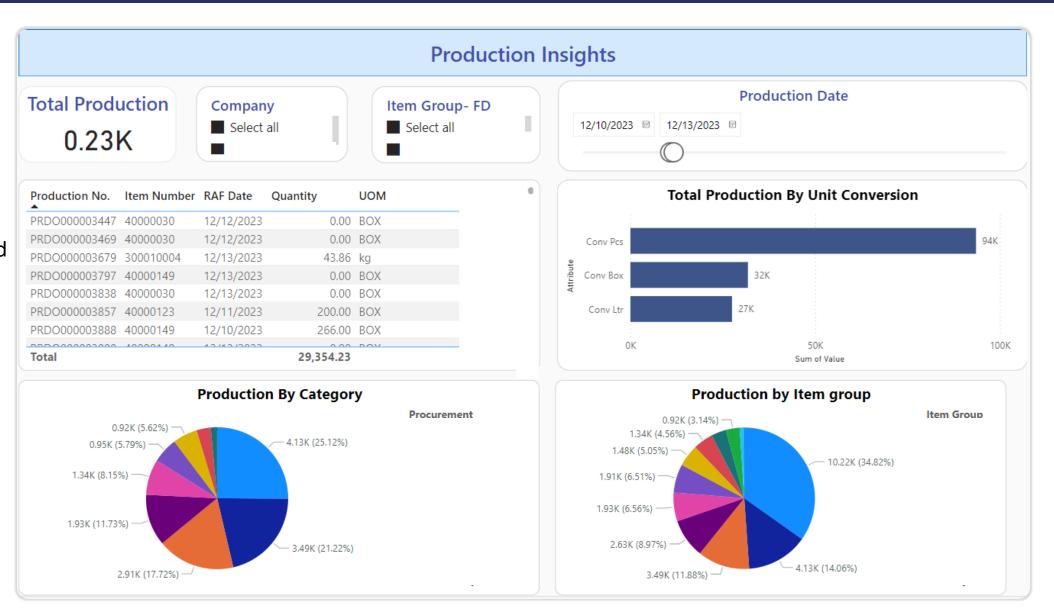

This screen shows if the quality order fails and is added to the Quarantine.

Once the quality order fails, the status shows fail, and the test results does not pass.

The users can also see the production insights details by integrating Power BI into their system and getting data in real-time.