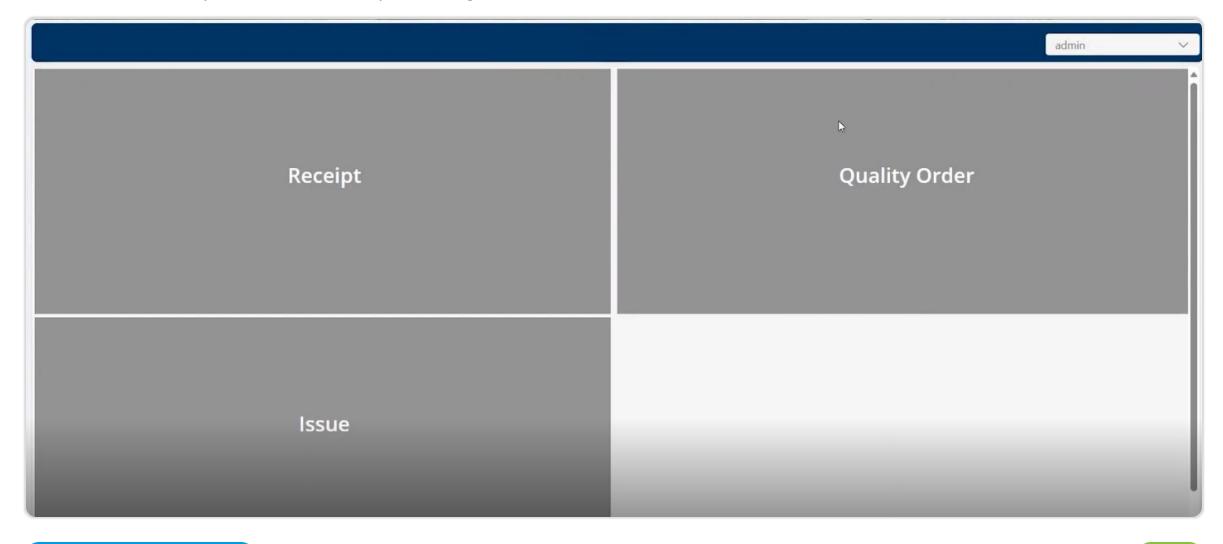

This is the Power App screen, and all the landing forms, such as Receipt, Quality Order, and Issue, are listed here. The user can now click on Quality Order for further processing.

This is the list of quality orders bifurcated under the Purchase and Production menu. So, whatever the quality order generated for the purchase will be listed in the purchase section. If I click on this production, it will list the quality order generated for the production order.