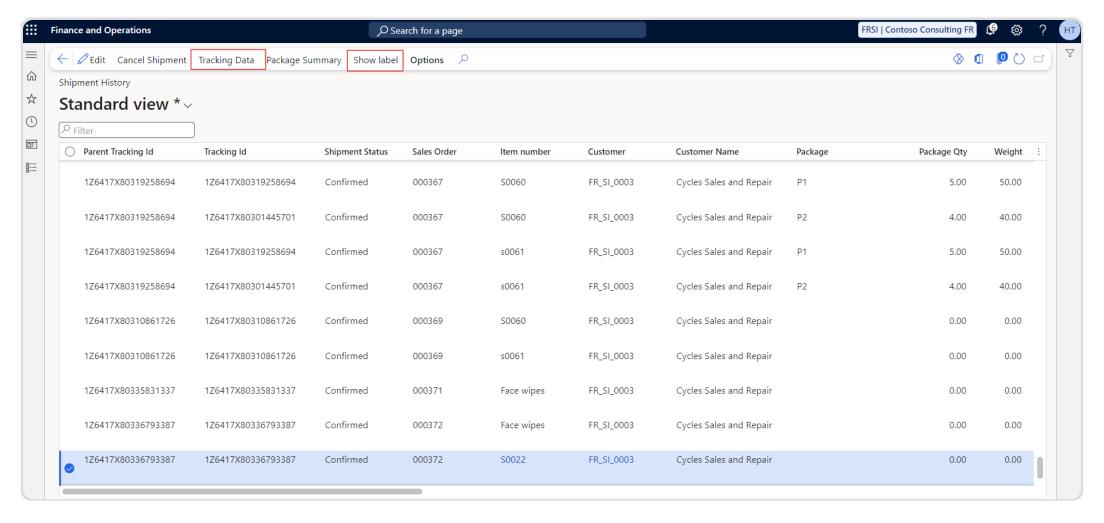

Real-time shipment tracking. Here all the details like item id, tracking id, weight, date of booking, date of delivery, address for delivery, along with total cost.

Sales orders can be filtered out of this to track the location and status of shipments if a customer raises a query for his/her shipment.