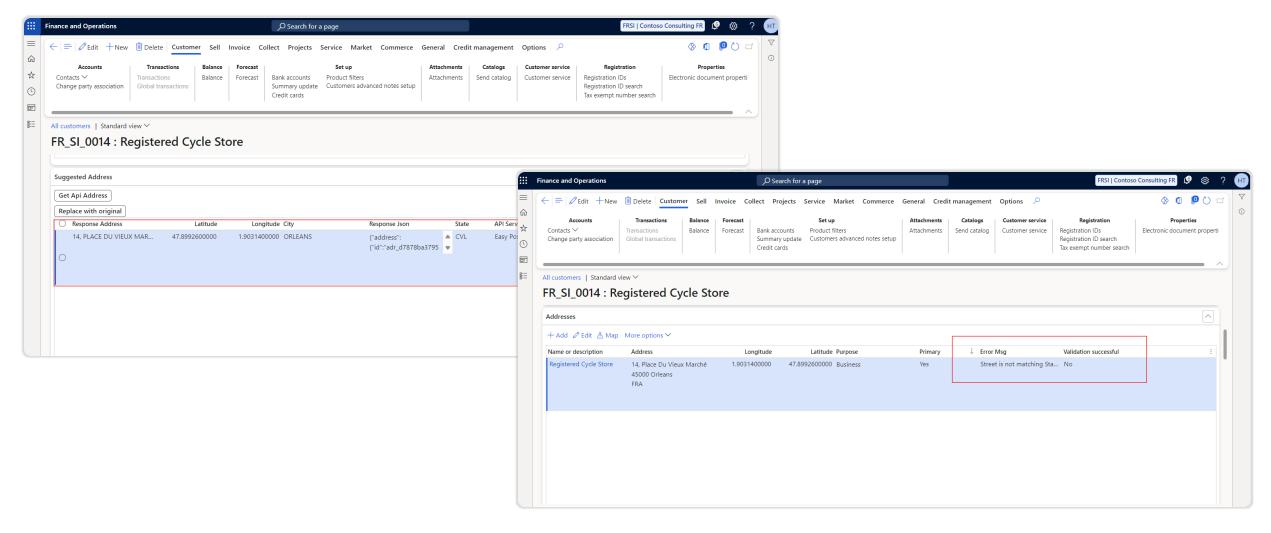

This feature shows the shipping charges customers must pay based on the product's quantity and weight.

This Address validation feature helps to identify the shipping addresses and checks whether the address is correctly mentioned or incorrect.