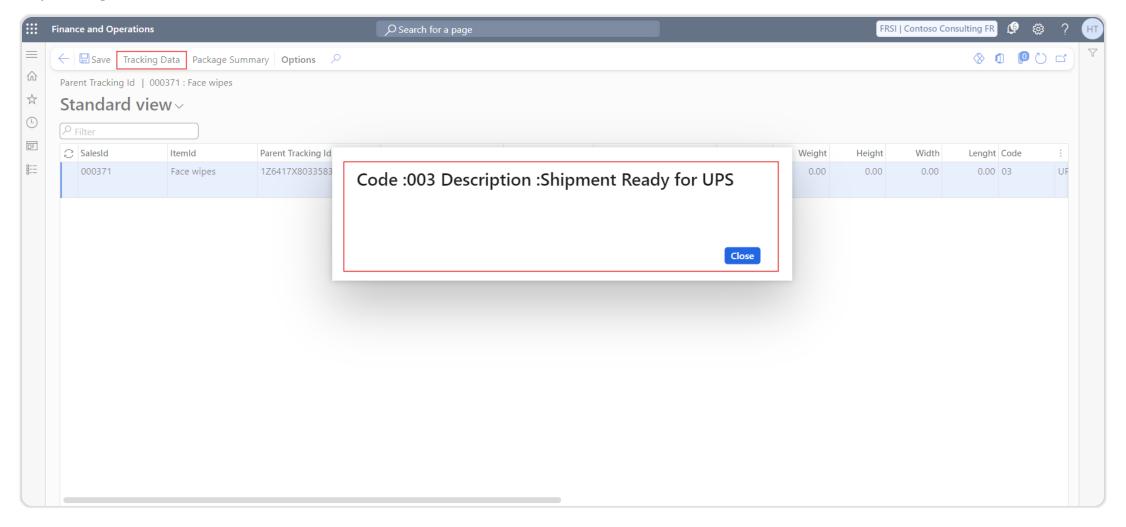

Real-time shipment tracking. Here all the details like item id, tracking id, weight, date of booking, date of delivery, address for delivery, along with total cost.

Sales orders can be filtered out of this to track the location and status of shipments if a customer raises a query for his/her shipment.