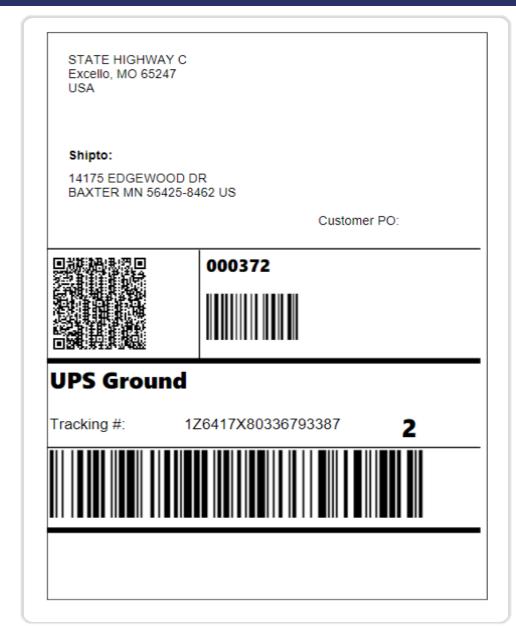

We can also generate labels that are system-generated.

Multiple price comparisons can be made using the listed shipping carrier options. All the rates are fetched online. Here, estimated charges can be added and shipment confirm request can be made. Then we can conform the pickup.