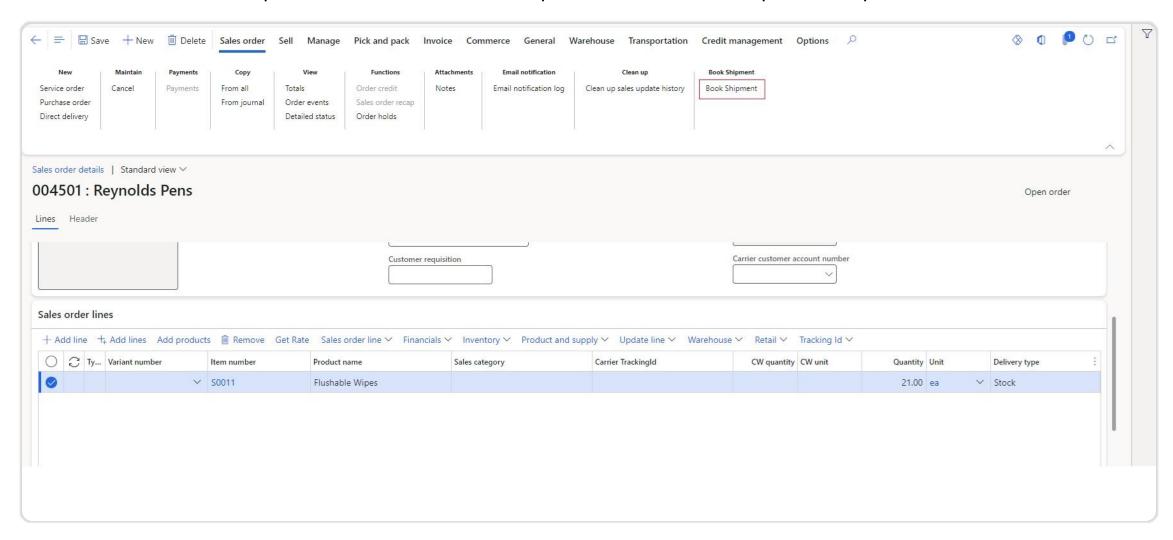

Here in the sales order multiple lines can be added for the products we want to ship. Book Shipment feature is also available.

Want to know more?