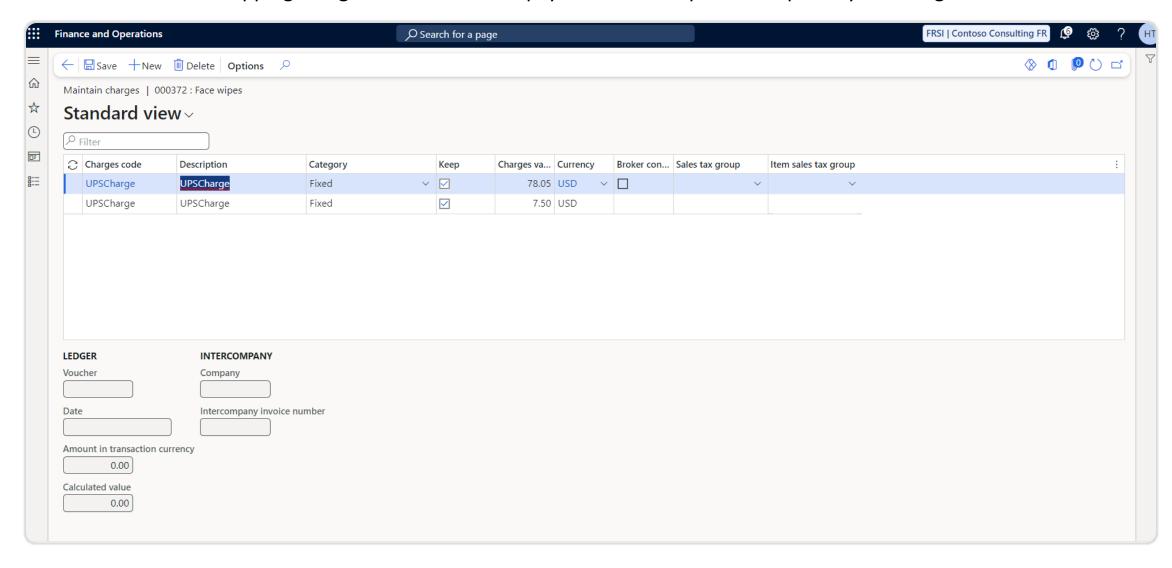

This feature shows the shipping charges customers must pay based on the product's quantity and weight.

This Address validation feature helps to identify the shipping addresses and checks whether the address is correctly mentioned or incorrect.