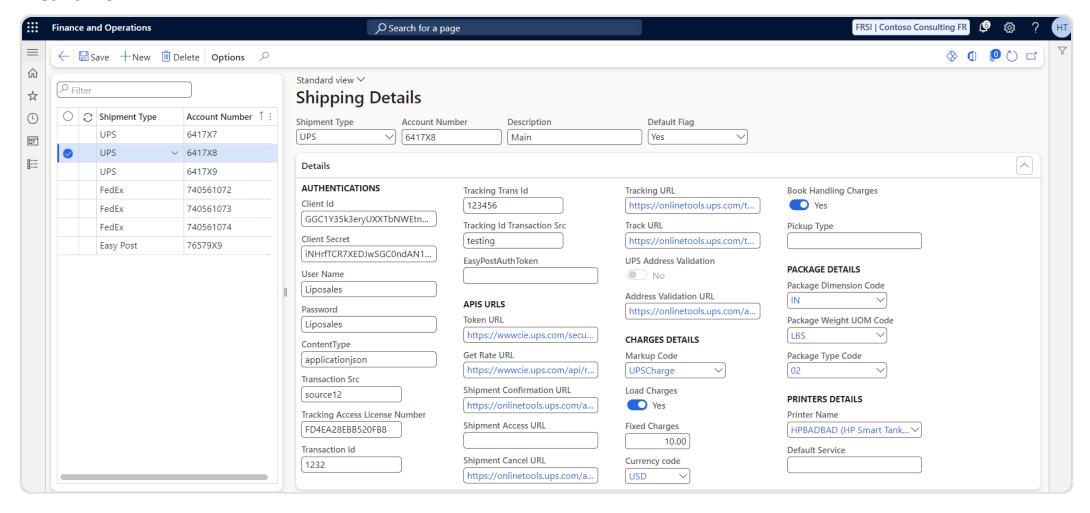

# Shipping Connector Overview

This is a shipping account setup where all the accounts are displayed, and multiple accounts can be integrated, for example, with UPS, FedEx, Easy Post, etc. Here, all the required API URLs are added so that this system can use these links and fetch the data in real-time.

This feature shows the shipping charges customers must pay based on the product's quantity and weight.

This Address validation feature helps to identify the shipping addresses and checks whether the address is correctly mentioned or incorrect.