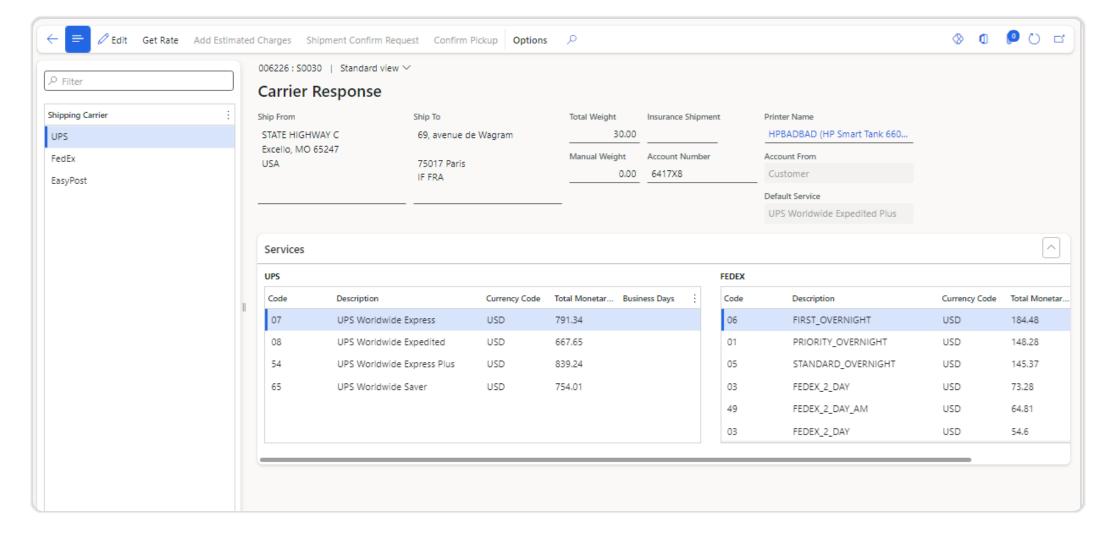

We can also generate labels that are system-generated.

Multiple price comparisons can be made using the listed shipping carrier options. All the rates are fetched online. Here, estimated charges can be added and shipment confirm request can be made. Then we can conform the pickup.