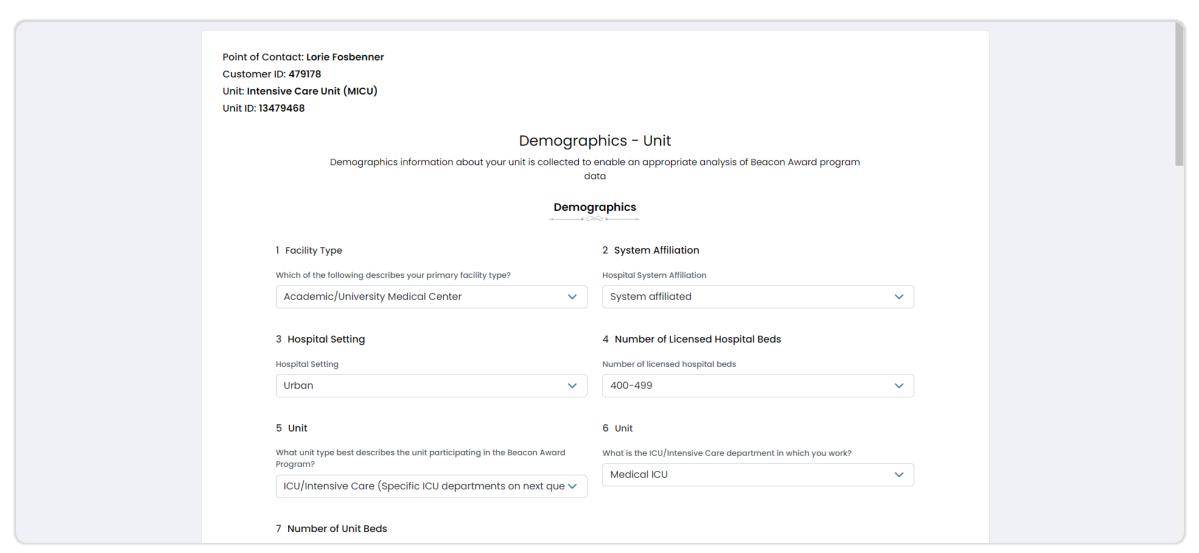

A manager can view all the responses with customer IDs and Unit IDs. Their forms are pre-filled by the third-party database.