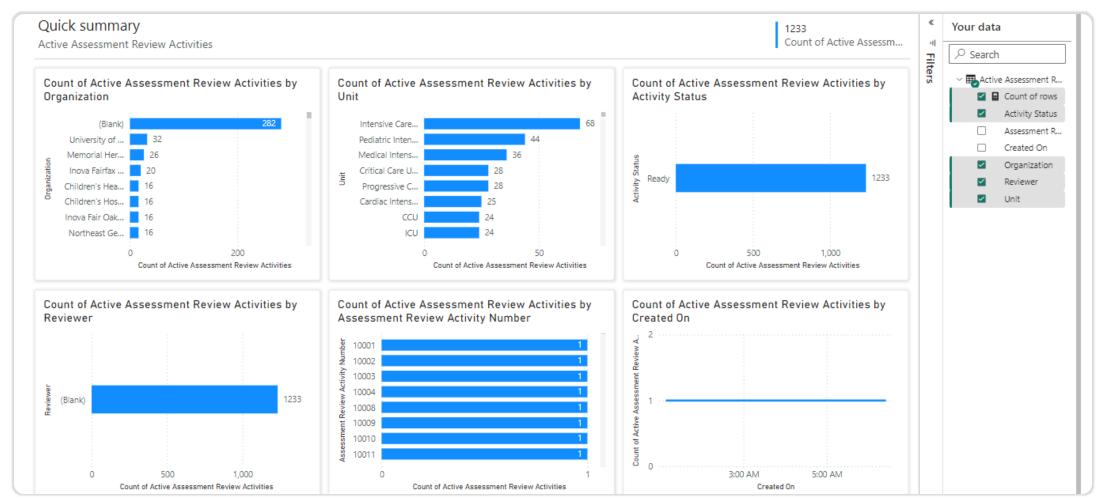

Extract insights from the captured data and track performance trends over time through our analytics module. Personalize your dashboard views for tailored data analysis. Monitor survey performance metrics to assess effectiveness and identify improvement areas.